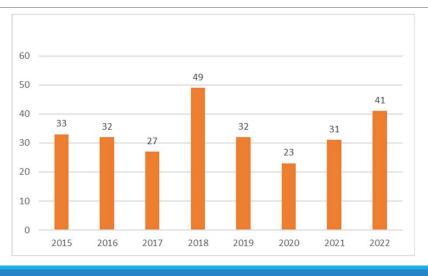

hrough Michigan Legal Help to assist individuals.
- Through the end of September they have assisted 15 individuals.
  - o 7 divorce
  - o 1 custody
  - o 2 criminal proceedings
  - o 2 evictions
  - o 2 expungement
  - o 1 civil

Source: Michigan Legal Help Internal Records













#### Revenue vs Expenses All Courts



Source: 16<sup>th</sup> Judicial Circuit, Macomb Probate, and 42<sup>nd</sup> Judicial District Court Annual Report 2022

50

55

#### **Expenditures All Courts**



Source: 16<sup>th</sup> Judicial Circuit, Macomb Probate, and 42<sup>nd</sup> Judicial District Court Annual Report 2022

--





57

57

#### 2022 Expenditures by Category



ource: 16<sup>th</sup> Judicial Circuit, Macomb Probate, and 42<sup>nd</sup> Judicial District Court Annual Report 2022













Source: 16th Judicial Circuit Court Finance System OneSolution

63

63

### Length of Service as of 09/2023 All Courts



ource: 16<sup>th</sup> Judicial Circuit Court Finance System OneSolution

64