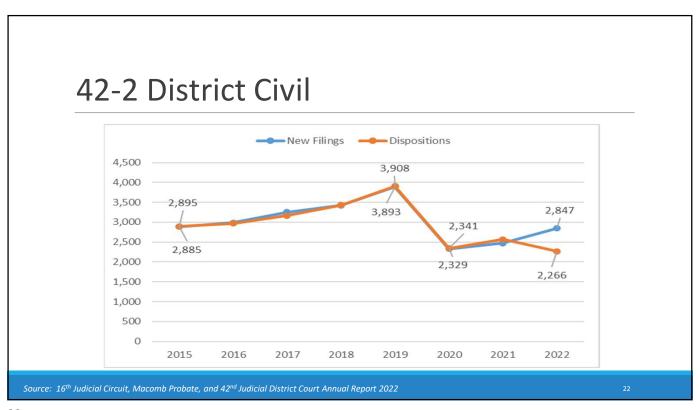

#### 42-2 District Non-Traffic Civil

ource: 16<sup>th</sup> Judicial Circuit, Macomb Probate, and 42<sup>nd</sup> Judicial District Court Annual Report 2022

24