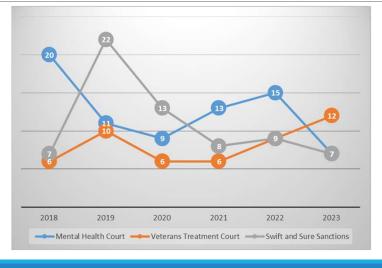

# Friend of the Court Trends

Source: 16th Judicial Circuit Court FOC internal records

37

37