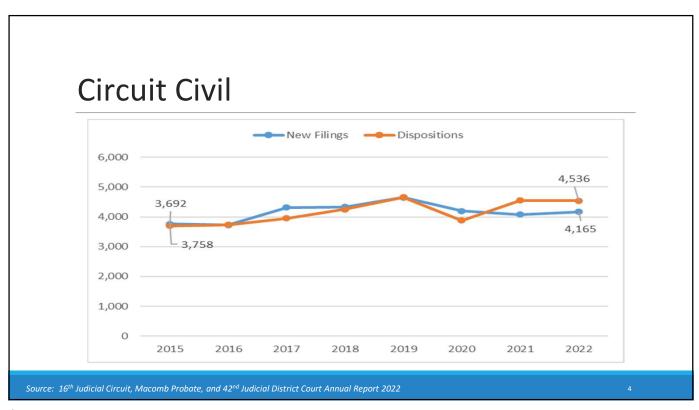

#### Circuit Appeals/Writs

ource: 16<sup>th</sup> Judicial Circuit, Macomb Probate, and 42<sup>nd</sup> Judicial District Court Annual Report 2022