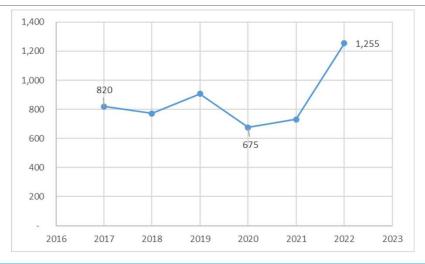

#### Circuit Juvenile

urce: 16<sup>th</sup> Judicial Circuit, Macomb Probate, and 42<sup>nd</sup> Judicial District Court Annual Report 2022

10

11

13

13