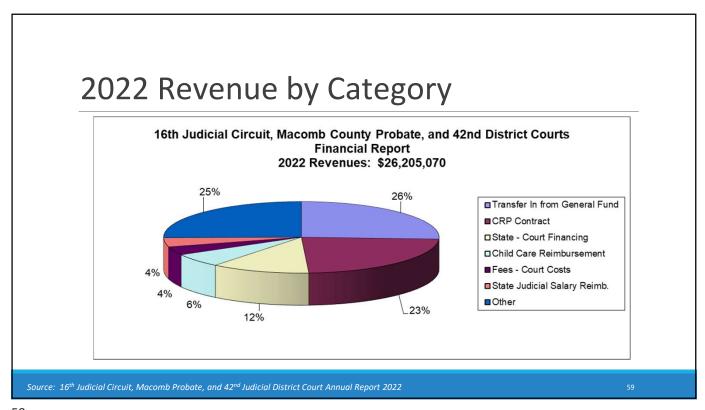

#### Revenue vs Expenses All Courts

Source: 16<sup>th</sup> Judicial Circuit, Macomb Probate, and 42<sup>nd</sup> Judicial District Court Annual Report 2022

50

55