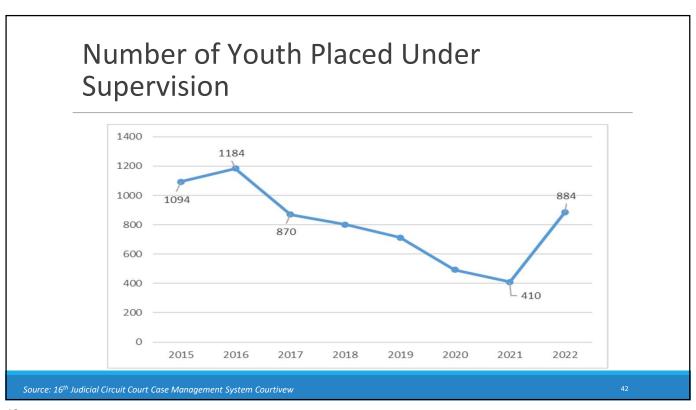

#### Circuit Juvenile

urce: 16<sup>th</sup> Judicial Circuit, Macomb Probate, and 42<sup>nd</sup> Judicial District Court Annual Report 2022

10

11

13

13