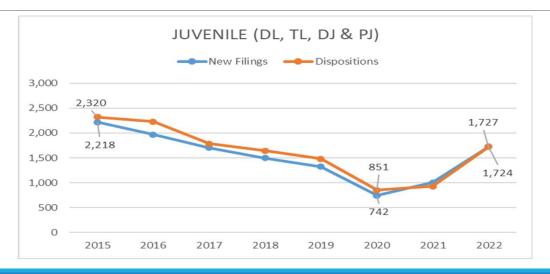

#### Circuit Juvenile

urce: 16<sup>th</sup> Judicial Circuit, Macomb Probate, and 42<sup>nd</sup> Judicial District Court Annual Report 2022

10

11

13

13