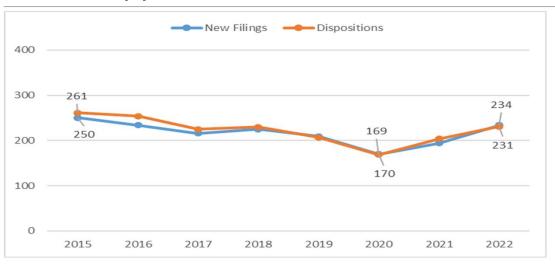

#### Circuit Miscellaneous Family

Source: 16<sup>th</sup> Judicial Circuit, Macomb Probate, and 42<sup>nd</sup> Judicial District Court Annual Report 2022

9