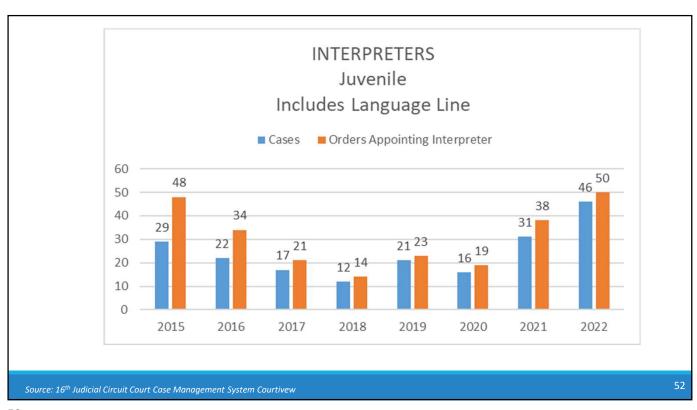

records

38





ource: 16<sup>th</sup> Judicial Circuit Court FOC internal records

39

39

#### Order to Show Cause Hearings



ource: 16th Judicial Circuit Court FOC internal records

40









#### Number of Youth Placed in Detention



Source: 16<sup>th</sup> Judicial Circuit Court Case Management System Courtivew









Source: 16th Judicial Circuit Court Internal Records

47

47

#### Remote Navigator - Michigan Legal Help

- Beginning in mid- August, the Law Library has access to a remote Navigator through Michigan Legal Help to assist individuals.
- Through the end of September they have assisted 15 individuals.
  - o 7 divorce
  - o 1 custody
  - o 2 criminal proceedings
  - o 2 evictions
  - o 2 expungement
  - o 1 civil

Source: Michigan Legal Help Internal Records













#### Revenue vs Expenses All Courts



Source: 16<sup>th</sup> Judicial Circuit, Macomb Probate, and 42<sup>nd</sup> Judicial District Court Annual Report 2022

50

55

#### **Expenditures All Courts**



Source: 16<sup>th</sup> Judicial Circuit, Macomb Probate, and 42<sup>nd</sup> Judicial District Court Annual Report 2022

--





57

57

#### 2022 Expenditures by Category



ource: 16<sup>th</sup> Judicial Circuit, Macomb Probate, and 42<sup>nd</sup> Judicial District Court Annual Report 2022













Source: 16th Judicial Circuit Court Finance System OneSolution

63

63

### Length of Service as of 09/2023 All Courts



ource: 16<sup>th</sup> Judicial Circuit Court Finance System OneSolution

64