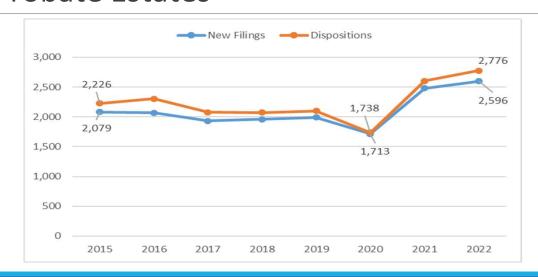

#### **Probate Estates**

ource: 16<sup>th</sup> Judicial Circuit, Macomb Probate, and 42<sup>nd</sup> Judicial District Court Annual Report 2022

14

15

15