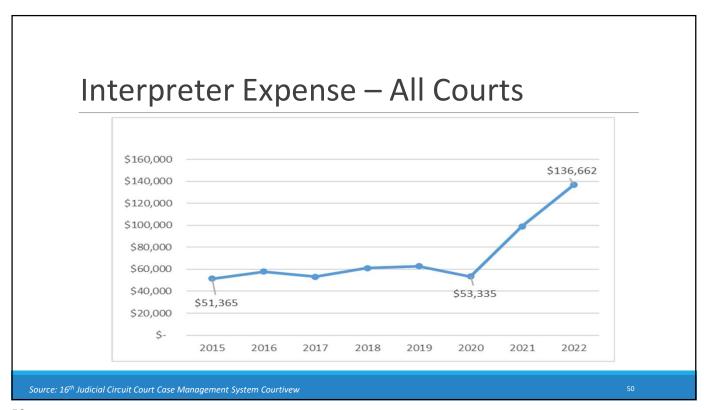

#### Revenue vs Expenses All Courts

Source: 16<sup>th</sup> Judicial Circuit, Macomb Probate, and 42<sup>nd</sup> Judicial District Court Annual Report 2022

50

55