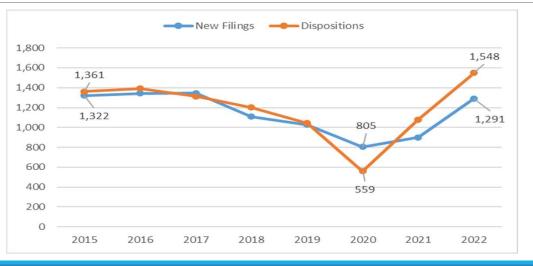

it, Macomb Probate, and 42<sup>nd</sup> Judicial District Court Annual Report 2022

10



11







13

13

#### **Probate Estates**



ource: 16<sup>th</sup> Judicial Circuit, Macomb Probate, and 42<sup>nd</sup> Judicial District Court Annual Report 2022

14





15

15

## Probate Judicial Admissions and Mental Commitments



ource: 16<sup>th</sup> Judicial Circuit, Macomb Probate, and 42<sup>nd</sup> Judicial District Court Annual Report 2022

16





17

17

#### 42-1 District Civil



 $Source: \ \ 16^{th}\ Judicial\ Circuit,\ Macomb\ Probate,\ and\ 42^{nd}\ Judicial\ District\ Court\ Annual\ Report\ 2022$ 

18





19

#### 42-1 District Non-Traffic Civil



ource: 16<sup>th</sup> Judicial Circuit, Macomb Probate, and 42<sup>nd</sup> Judicial District Court Annual Report 2023









2

23

#### 42-2 District Non-Traffic Civil



ource: 16<sup>th</sup> Judicial Circuit, Macomb Probate, and 42<sup>nd</sup> Judicial District Court Annual Report 2022

24













#### Juvenile Circuit Court Trials



Source 16th Indicial Circuit Court Case Management System Courtnies

30









Source: 16<sup>th</sup> Judicial Circuit Court Case Management System Courtview

# Friend of the Court Trends









Source: 16th Judicial Circuit Court FOC internal records

37

37

#### In Person Appearance at FOC



Due to changes in operations, FOC continues to serve the public in other ways that do not require individuals to appear in person. For example, the majority of FOC hearings are now handled virtually. Email and phone calls have become a more efficient way to communicate with