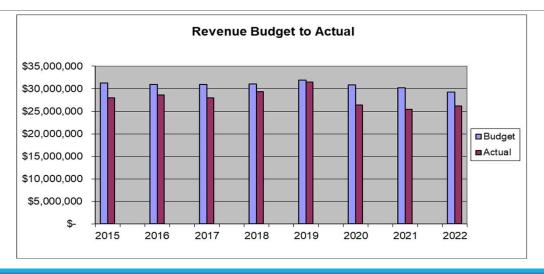

#### Revenue vs Expenses All Courts

Source: 16<sup>th</sup> Judicial Circuit, Macomb Probate, and 42<sup>nd</sup> Judicial District Court Annual Report 2022

50

55