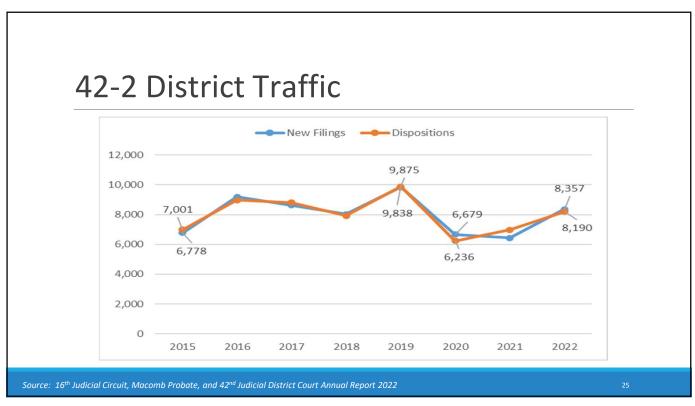

#### 42-2 District Non-Traffic Civil

ource: 16<sup>th</sup> Judicial Circuit, Macomb Probate, and 42<sup>nd</sup> Judicial District Court Annual Report 2022

24