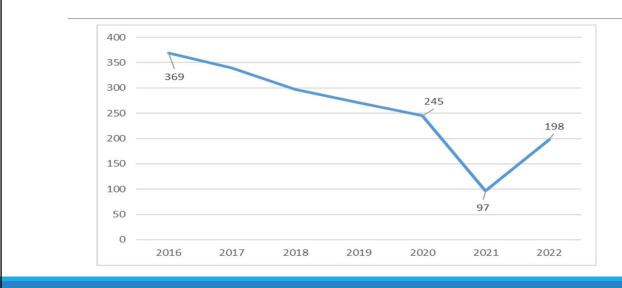

#### Circuit Juvenile

urce: 16<sup>th</sup> Judicial Circuit, Macomb Probate, and 42<sup>nd</sup> Judicial District Court Annual Report 2022

10

11

13

13