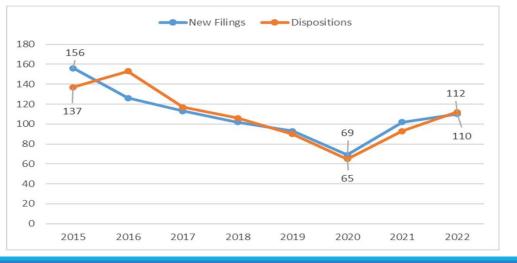

#### 42-1 District Civil

 $Source: \ \ 16^{th}\ Judicial\ Circuit,\ Macomb\ Probate,\ and\ 42^{nd}\ Judicial\ District\ Court\ Annual\ Report\ 2022$ 

18

19