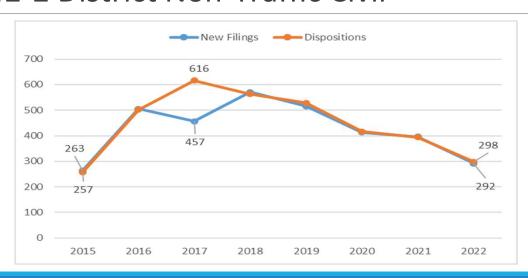

#### 42-2 District Non-Traffic Civil

ource: 16<sup>th</sup> Judicial Circuit, Macomb Probate, and 42<sup>nd</sup> Judicial District Court Annual Report 2022

24