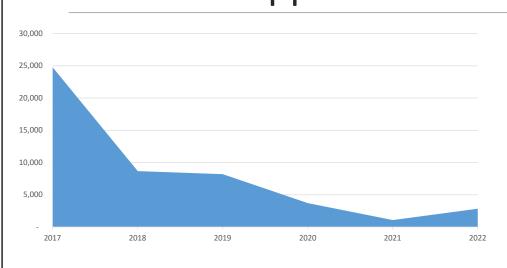

#### Circuit Juvenile

urce: 16<sup>th</sup> Judicial Circuit, Macomb Probate, and 42<sup>nd</sup> Judicial District Court Annual Report 2022

10

11

13

13