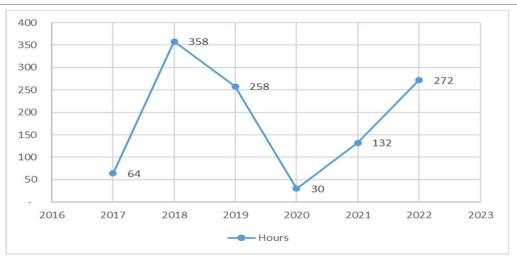

#### Juvenile Circuit Court Trials

Source 16th Indicial Circuit Court Case Management System Courtnies

30

Source: 16<sup>th</sup> Judicial Circuit Court Case Management System Courtview