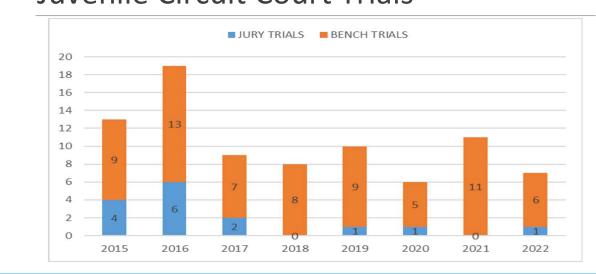

#### Juvenile Circuit Court Trials

Source 16th Indicial Circuit Court Case Management System Courtnies

30

Source: 16<sup>th</sup> Judicial Circuit Court Case Management System Courtview