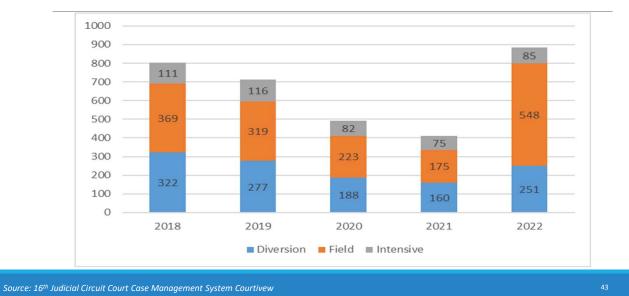

#### Circuit Juvenile

urce: 16<sup>th</sup> Judicial Circuit, Macomb Probate, and 42<sup>nd</sup> Judicial District Court Annual Report 2022

10

11

13

13