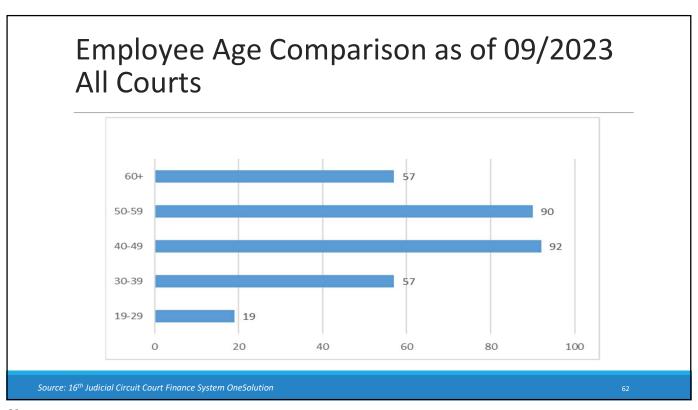

#### 2022 Expenditures by Category

ource: 16<sup>th</sup> Judicial Circuit, Macomb Probate, and 42<sup>nd</sup> Judicial District Court Annual Report 2022

Source: 16th Judicial Circuit Court Finance System OneSolution

63

63