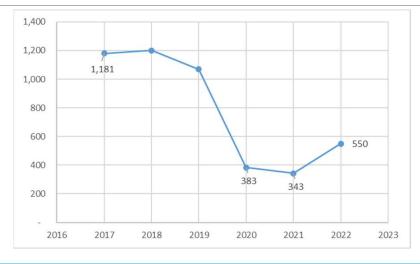

#### Number of Youth Placed in Detention

Source: 16<sup>th</sup> Judicial Circuit Court Case Management System Courtivew

Source: 16th Judicial Circuit Court Internal Records

47

47