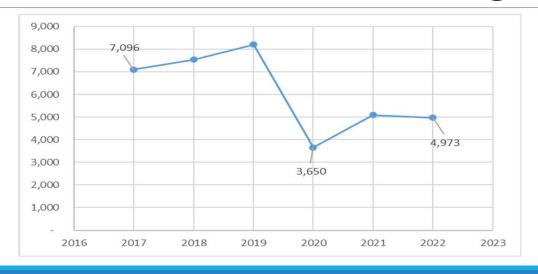

#### Circuit Juvenile

urce: 16<sup>th</sup> Judicial Circuit, Macomb Probate, and 42<sup>nd</sup> Judicial District Court Annual Report 2022

10

11

13

13