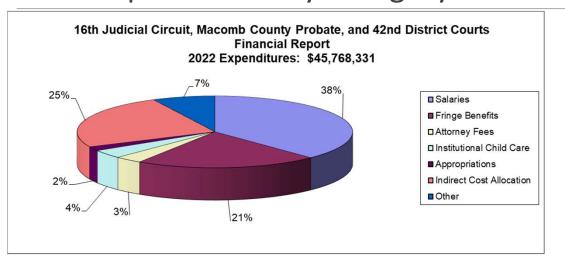

#### 2022 Expenditures by Category

ource: 16<sup>th</sup> Judicial Circuit, Macomb Probate, and 42<sup>nd</sup> Judicial District Court Annual Report 2022

Source: 16th Judicial Circuit Court Finance System OneSolution