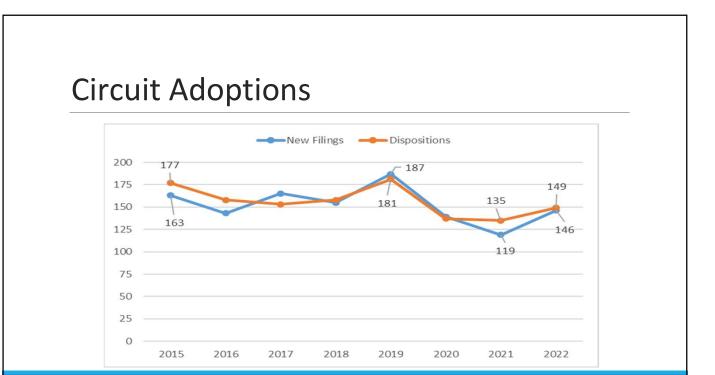

#### **Probate Estates**

ource: 16<sup>th</sup> Judicial Circuit, Macomb Probate, and 42<sup>nd</sup> Judicial District Court Annual Report 2022

14

15

15