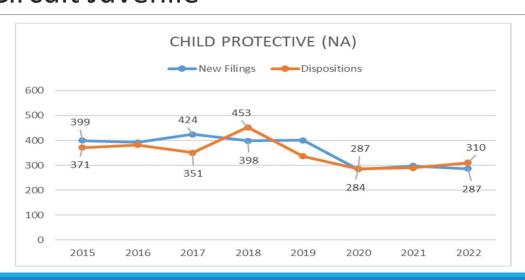

#### **Probate Estates**

ource: 16<sup>th</sup> Judicial Circuit, Macomb Probate, and 42<sup>nd</sup> Judicial District Court Annual Report 2022

14

15

15