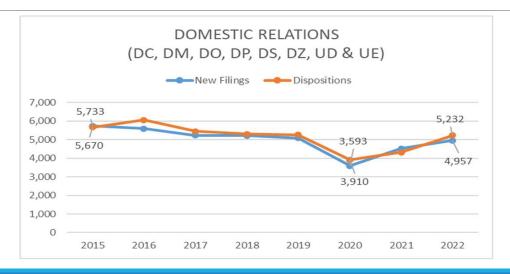

#### **Circuit Domestic Relations**

Source: 16<sup>th</sup> Judicial Circuit, Macomb Probate, and 42<sup>nd</sup> Judicial District Court Annual Report 2022

7