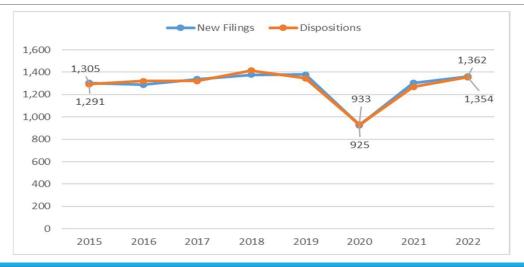

#### Circuit Juvenile

urce: 16<sup>th</sup> Judicial Circuit, Macomb Probate, and 42<sup>nd</sup> Judicial District Court Annual Report 2022

10

11

13

13