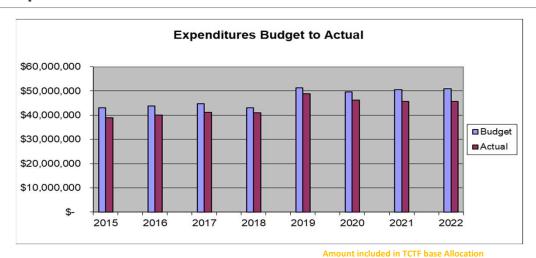

#### **Expenditures All Courts**

Source: 16<sup>th</sup> Judicial Circuit, Macomb Probate, and 42<sup>nd</sup> Judicial District Court Annual Report 2022

--

57

57