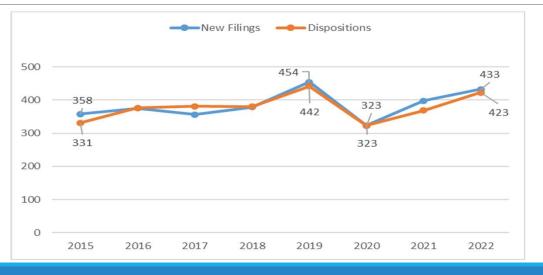

#### 42-1 District Civil

 $Source: \ \ 16^{th}\ Judicial\ Circuit,\ Macomb\ Probate,\ and\ 42^{nd}\ Judicial\ District\ Court\ Annual\ Report\ 2022$ 

18

19