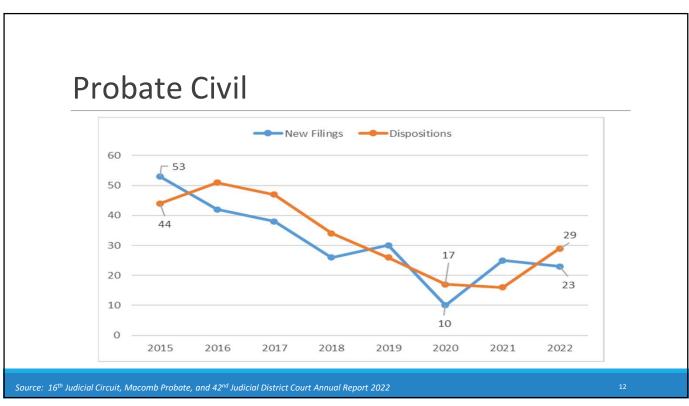

#### **Probate Estates**

ource: 16<sup>th</sup> Judicial Circuit, Macomb Probate, and 42<sup>nd</sup> Judicial District Court Annual Report 2022

14

15

15