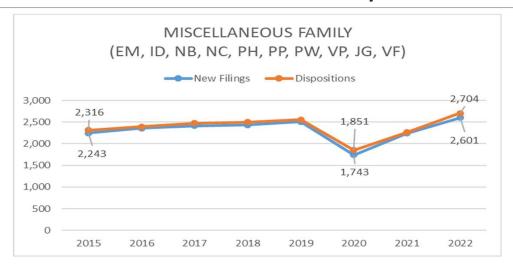

#### Circuit Miscellaneous Family

Source: 16<sup>th</sup> Judicial Circuit, Macomb Probate, and 42<sup>nd</sup> Judicial District Court Annual Report 2022

9