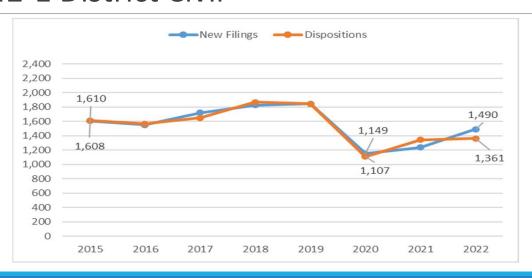

#### 42-1 District Non-Traffic Civil

ource: 16<sup>th</sup> Judicial Circuit, Macomb Probate, and 42<sup>nd</sup> Judicial District Court Annual Report 2023

2

23