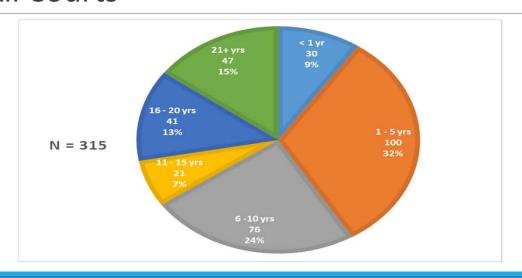

### Length of Service as of 09/2023 All Courts

ource: 16<sup>th</sup> Judicial Circuit Court Finance System OneSolution

64