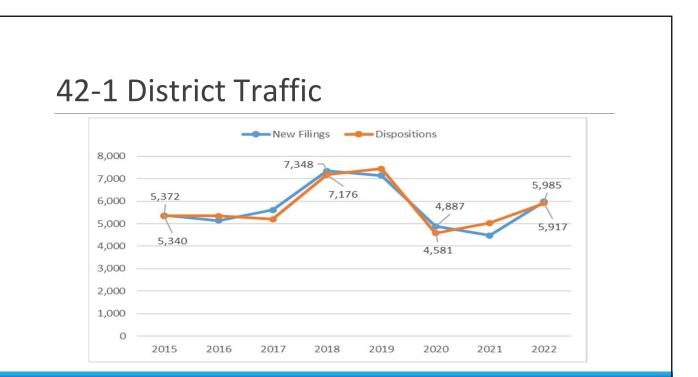

#### 42-1 District Civil

 $Source: \ \ 16^{th}\ Judicial\ Circuit,\ Macomb\ Probate,\ and\ 42^{nd}\ Judicial\ District\ Court\ Annual\ Report\ 2022$ 

18

19