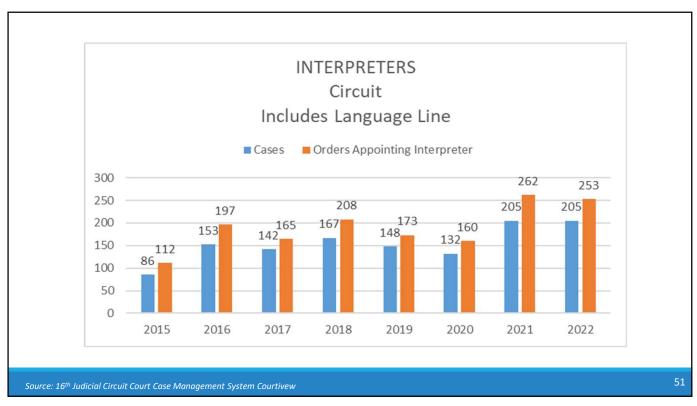

#### Juvenile Circuit Court Trials

Source 16th Indicial Circuit Court Case Management System Courtnies

30

Source: 16<sup>th</sup> Judicial Circuit Court Case Management System Courtview