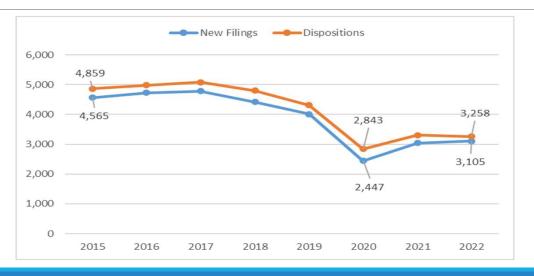

#### **Circuit Domestic Relations**

Source: 16<sup>th</sup> Judicial Circuit, Macomb Probate, and 42<sup>nd</sup> Judicial District Court Annual Report 2022

7