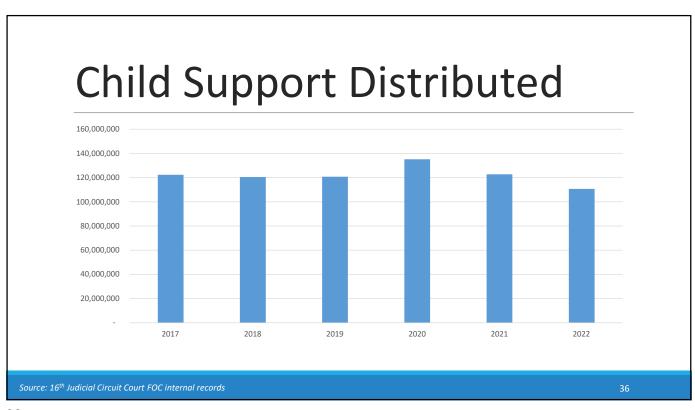

# Friend of the Court Trends

Source: 16th Judicial Circuit Court FOC internal records

37

37