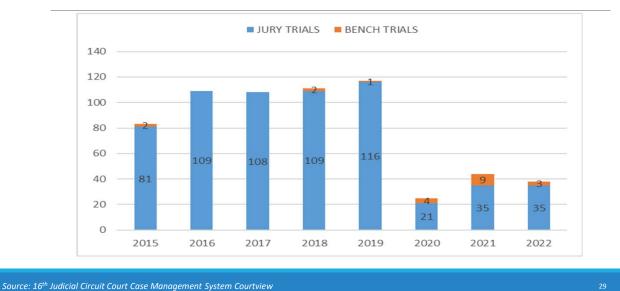

#### Juvenile Circuit Court Trials

Source 16th Indicial Circuit Court Case Management System Courtnies

30

Source: 16<sup>th</sup> Judicial Circuit Court Case Management System Courtview