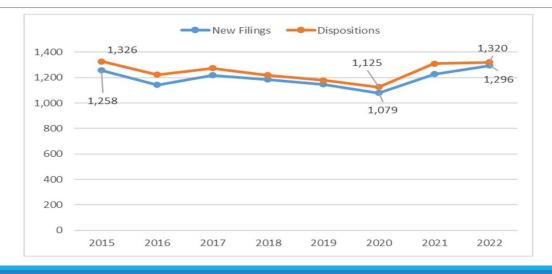

#### **Circuit Domestic Relations**

Source: 16<sup>th</sup> Judicial Circuit, Macomb Probate, and 42<sup>nd</sup> Judicial District Court Annual Report 2022

7