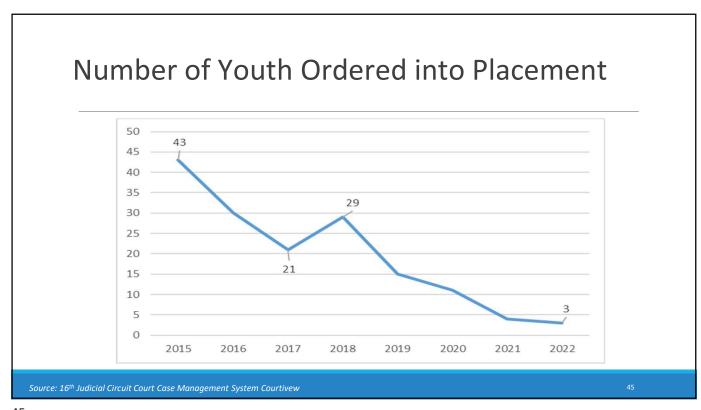

#### Circuit Juvenile

urce: 16<sup>th</sup> Judicial Circuit, Macomb Probate, and 42<sup>nd</sup> Judicial District Court Annual Report 2022

10

11

13

13