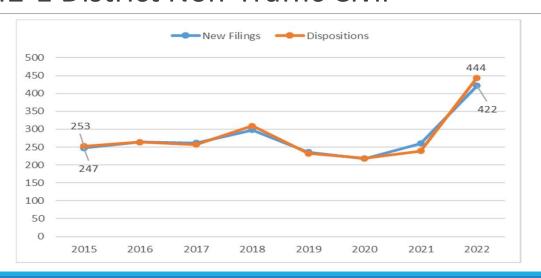

#### 42-1 District Non-Traffic Civil

ource: 16<sup>th</sup> Judicial Circuit, Macomb Probate, and 42<sup>nd</sup> Judicial District Court Annual Report 2023

2

23