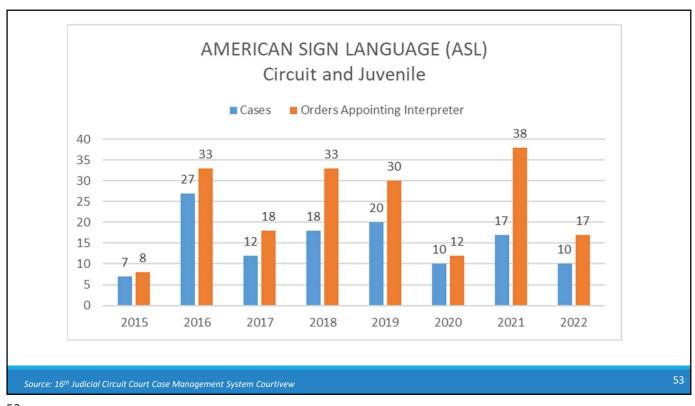

ecords

38





ource: 16<sup>th</sup> Judicial Circuit Court FOC internal records

39

39

#### Order to Show Cause Hearings



ource: 16th Judicial Circuit Court FOC internal records

40









#### Number of Youth Placed in Detention



Source: 16<sup>th</sup> Judicial Circuit Court Case Management System Courtivew









Source: 16th Judicial Circuit Court Internal Records

47

47

#### Remote Navigator - Michigan Legal Help

- Beginning in mid- August, the Law Library has access to a remote Navigator through Michigan Legal Help to assist individuals.
- Through the end of September they have assisted 15 individuals.
  - o 7 divorce
  - o 1 custody
  - o 2 criminal proceedings
  - o 2 evictions
  - o 2 expungement
  - o 1 civil

Source: Michigan Legal Help Internal Records













#### Revenue vs Expenses All Courts



Source: 16<sup>th</sup> Judicial Circuit, Macomb Probate, and 42<sup>nd</sup> Judicial District Court Annual Report 2022

50

55

#### **Expenditures All Courts**



Source: 16<sup>th</sup> Judicial Circuit, Macomb Probate, and 42<sup>nd</sup> Judicial District Court Annual Report 2022

--





57

57

#### 2022 Expenditures by Category



ource: 16<sup>th</sup> Judicial Circuit, Macomb Probate, and 42<sup>nd</sup> Judicial District Court Annual Report 2022













Source: 16th Judicial Circuit Court Finance System OneSolution

63

63

### Length of Service as of 09/2023 All Courts



ource: 16<sup>th</sup> Judicial Circuit Court Finance System OneSolution

64