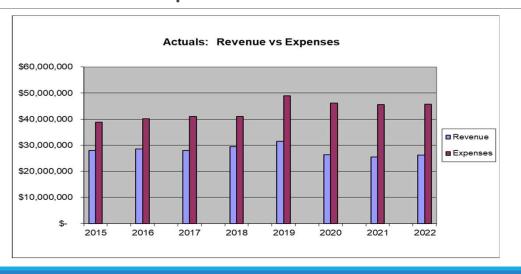

#### Revenue vs Expenses All Courts

Source: 16<sup>th</sup> Judicial Circuit, Macomb Probate, and 42<sup>nd</sup> Judicial District Court Annual Report 2022

50

55