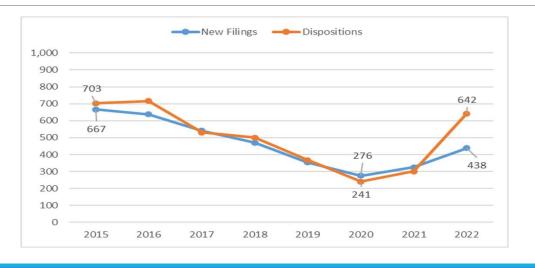

#### Circuit Miscellaneous Family

Source: 16<sup>th</sup> Judicial Circuit, Macomb Probate, and 42<sup>nd</sup> Judicial District Court Annual Report 2022

9