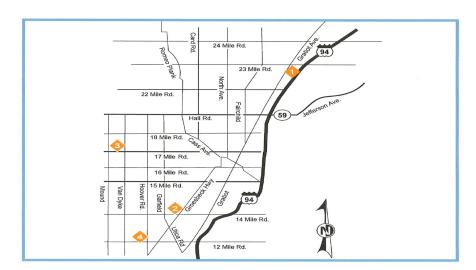

# 1. Chesterfield

50110 Gratiot Ave Chesterfield, MI 48051 Mon-Fri: 8 am - 5 pm Ph: 586.949.6336

Fx: 586.949.0206

#### 2. Fraser

33089 Groesbeck Hwy Fraser, MI 48026 Mon-Fri: 7 am - 10 pm Sat: 8 am - 4 pm Sun: 10 am - 2 pm Ph:586.296.2800

Fx: 586.296.6190

### 3. Sterling Heights

Fx: 586.977.3261

39333 Van Dyke Ave Sterling Heights, MI 48313 Mon-Fri: 7 am - 7 pm Sat: 10 am - 4 pm Ph: 586.977.1510

#### 4. Warren

11569 E 12 Mile Rd Warren, MI 48093 Mon-Fri: 7 am - 7 pm Sat: 10 am - 4 pm Ph: 586.582.0018 Fx: 586.582.0108

Medical treatment and drug testing available during all hours of operation. Please call center for Physical Exam hours.