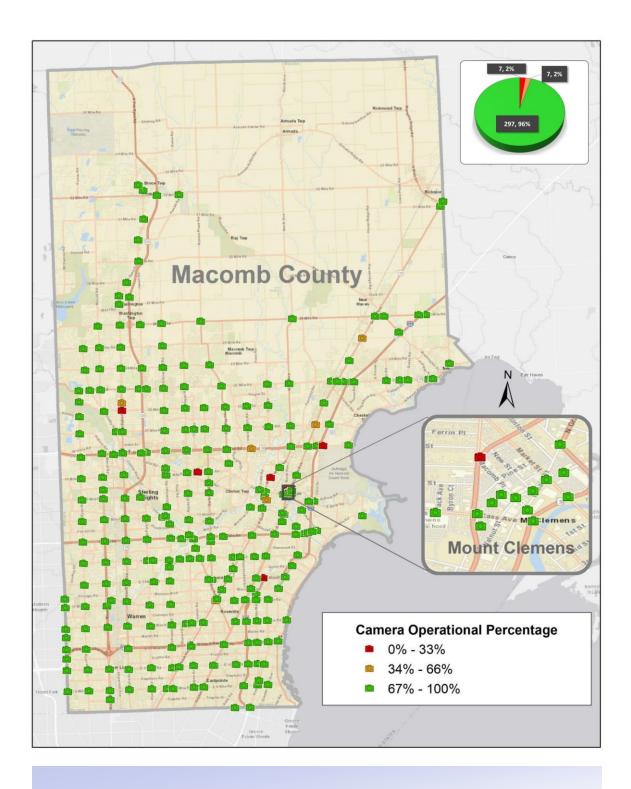

#### Service Request Per Day of Week

The map above represents the CCTV camera operational percentages for the month of June 2022.