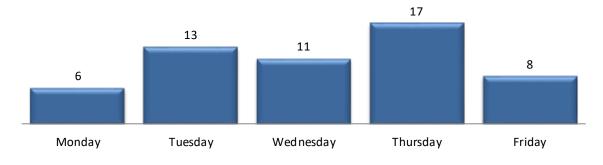

#### Service Request Per Day of Week

The map above represents the CCTV camera operational percentages for the month of June 2022.