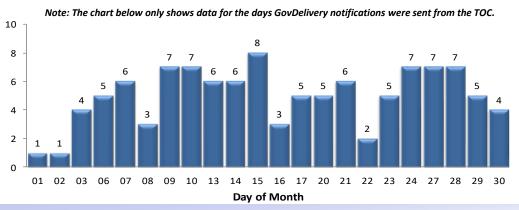

#### **GOVDELIVERY NOTIFICATIONS**

In the month of June, the TOC sent out  $110\,$  GovDelivery notifications, and increased the number of recipients from  $3,396\,$  to  $3,461\,$  receiving notifications.

GovDelivery is a tool to notify Macomb County motorists of any incident blocking at least one lane of traffic or causing traffic issues. The notifications are sent after an incident has been verified.