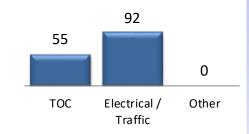

#### Service Request by Dept.

In the month of June, TOC engineers closed
48 service requests within an average of 6 business days.