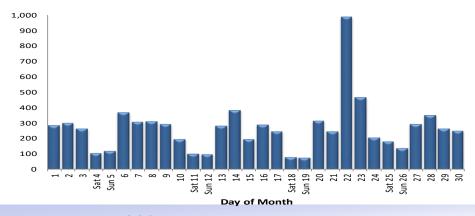

#### **SERVICE REQUESTS**

#### **Service Request Source**

*In the month of June,* 147 *incoming requests regarding traffic signals were received.* 

#### Service Request Per Day of Week

The map above represents the CCTV camera operational percentages for the month of June 2022.