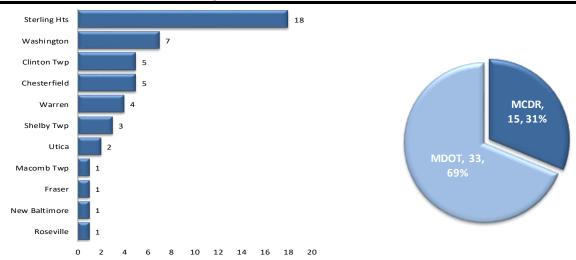

#### SERVICE REQUESTS PER MUNICIPALITY

The chart to the left shows how many requests were created per traffic signal location under municipality jurisdiction. The chart to the right shows breakdown of the requests created under MDOT or MCDR / local municipality jurisdiction.