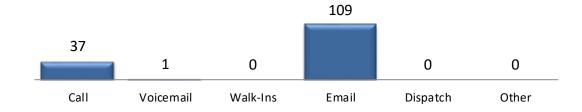

#### **Service Request Source**

*In the month of June,* 147 *incoming requests regarding traffic signals were received.* 