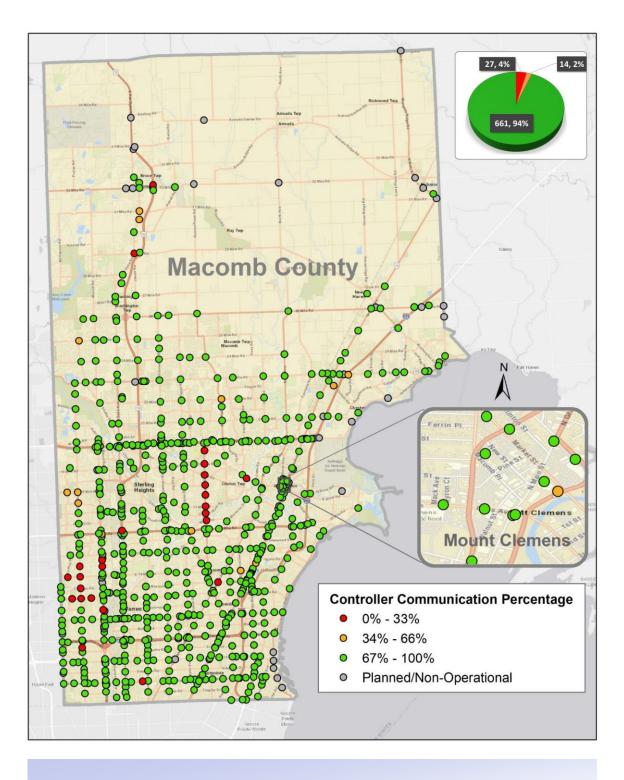

# ITS MAINTENANCE September 2023

The map above represents the communication availability percentages of Traffic Signal Controllers for the month of September 2023.