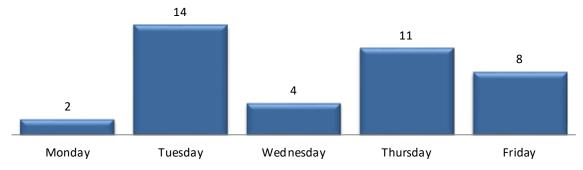

mber, the ITS maintenance group upgraded multiple radio links to Macomb County's northern region which improved signal by 80%. This upgrade provided enhanced communications to closed-circuit television (CCTV) cameras in Washington Township and Romeo Village. The CCTVs are crucial for monitoring traffic conditions in real-time and are now more reliable assets to the Traffic Operations Center (TOC).

# **OPENED SERVICE REQUESTS**

### **Service Request Source**



In the month of September, 73 incoming requests regarding traffic signals were received.

# Service Request Opened by Dept.



In the month of September, TOC engineers closed

45 service requests within an average of 2 business days.

TOC Service Requests Opened by Time of Day



### **TOC Service Request Opened Per Day of Week**





# CAMERA COVERAGE September 2023





The map above represents the CCTV camera operational percentages for the month of September 2023.

# **REGIONAL COMMUNICATIONS SUMMARY**

# ITS MAINTENANCE September 2023





The map above represents the communication availability percentages of Traffic Signal Controllers for the month of September 2023.

# HIGH IMPACT CORRIDOR COMMUNICATIONS AVAILABILITY

| Corridor      | <b>Current Month</b> | Previous Month | Change |
|---------------|----------------------|----------------|--------|
| 9 Mile        | 96%                  | 99%            | -3%    |
| 14 Mile       | 89%                  | 98%            | -9%    |
| 15 Mile       | 95%                  | 91%            | 4%     |
| Metro Parkway | 98%                  | 99%            | -1%