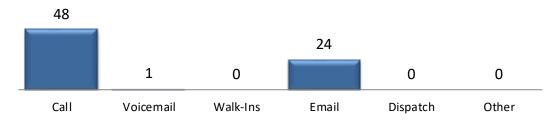

### **Service Request Source**

In the month of September, 73 incoming requests regarding traffic signals were received.