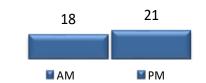

# Service Request Opened by Dept.

In the month of September, TOC engineers closed

45 service requests within an average of 2 business days.

TOC Service Requests Opened by Time of Day