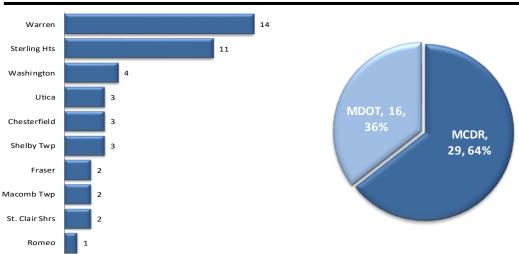

# **CLOSED SERVICE REQUESTS PER MUNICIPALITY**

The chart to the left shows how many requests were closed per traffic signal location within each municipality. The chart to the right shows the breakdown of the requests closed under MDOT or MCDR / local municipality jurisdiction.