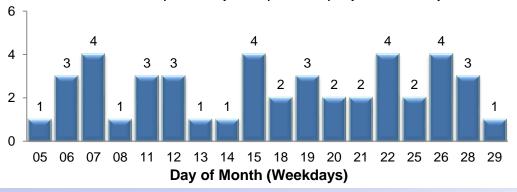

### **GOVDELIVERY NOTIFICATIONS**

In the month of September, the TOC sent out 44 GovDelivery notifications. The number of recipients receiving GovDelivery notifications increased from 4,961 to 5,039 this month.

Note: The chart below only shows data for the days GovDelivery notifications were sent from the TOC.

GovDelivery is a tool to notify Macomb County motorists of any incident blocking at least one lane of traffic or causing traffic issues. The notifications are sent after an incident has been verified.

Sign up for incident notifications on weekdays from 6 a.m. to 6 p.m. causing lane or roadway closures on major Macomb County arterials.