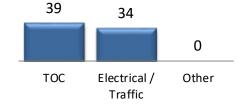

### **Service Request Source**

In the month of September, 73 incoming requests regarding traffic signals were received.