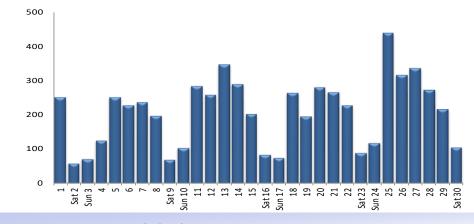

| 29           | Traffic Study               |
|                    |                                                             | 58           | Traffic Study               |
|                    | Napi Drive/23 Mile Road Campbell/12 Mile Road               | 69           | ,                           |
| · · · ·            |                                                             | 184          | Traffic Study Traffic Study |
|                    | Gratiot (M-3)/12 Mile Road                                  |              | ,                           |
| 09/ 29/ 2023 16:46 | Hall Road (M-59)/Schoenherr                                 | 207          | Incident (Crash)            |



# **MOTORIST EXPERIENCE**

September 2023

### MCDR WEBSITE HITS



A total of 6,240 hits were accrued at <a href="http://roads.macombgov.org/">http://roads.macombgov.org/</a>.

# **CLOSED SERVICE REQUESTS PER MUNICIPALITY**



The chart to the left shows how many requests were closed per traffic signal location within each municipality. The chart to the right shows the breakdown of the requests closed under MDOT or MCDR / local municipality jurisdiction.

### **GOVDELIVERY NOTIFICATIONS**

In the month of September, the TOC sent out 44 GovDelivery notifications. The number of recipients receiving GovDelivery notifications increased from 4,961 to 5,039 this month.

Note: The chart below only shows data for the days GovDelivery notifications were sent from the TOC.



GovDelivery is a tool to notify Macomb County motorists of any incident blocking at leas