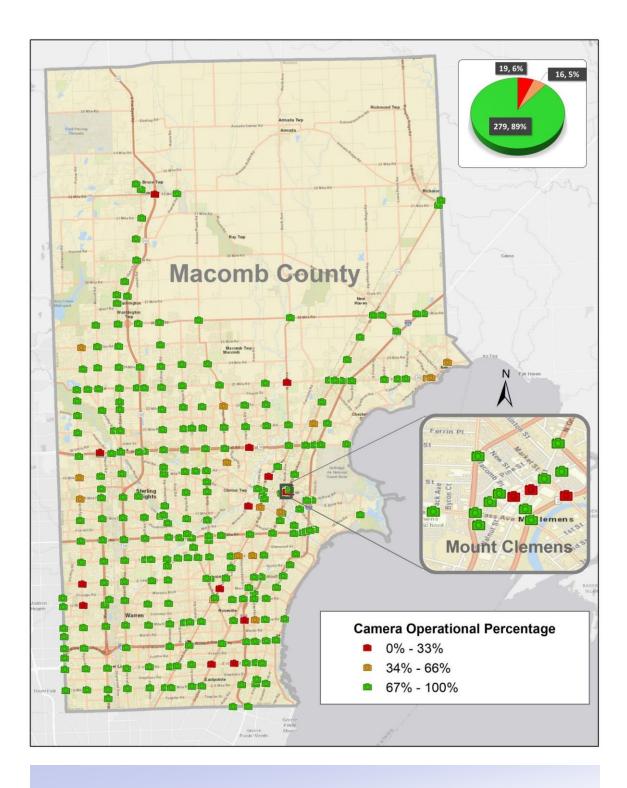

# CAMERA COVERAGE September 2023

The map above represents the CCTV camera operational percentages for the month of September 2023.