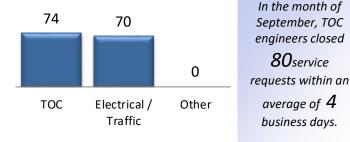

In the month of September, 144 incoming requests regarding traffic signals were received.

In the month of

September, TOC engineers closed

80service

average of 4

business days.

#### TOC by Time of Day