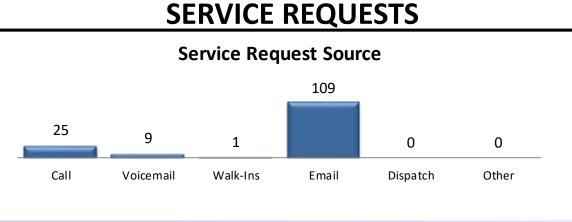

In the month of September, 144 incoming requests regarding traffic signals were received.

In the month of

September, TOC engineers closed

80service

average of 4

business days.

#### Service Request by Dept.