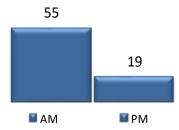

ffic Operations Center (TOC) engineers performed a traffic study called Corridor of Significant Analysis (COSA) along Dequindre Road between 11 Mile Road and Avis Street. In past findings, this stretch of Dequindre Road had ranked amongst the worst performing corridors in Macomb County. However, the COSA study yielded significant enhancements that improved travel time and reduced the number of stops on weekdays during the AM and PM peak and off-peak periods. These enhancements to the corridor forecast an approximate saving of \$2.25 million per year.



In the month of September, 144 incoming requests regarding traffic signals were received.

In the month of

September, TOC engineers closed

80service

average of 4

business days.

#### Service Request by Dept.



#### TOC by Time of Day



#### **Service Request Per Day of Week**





## **CCTV TRAFFIC CAMERA SUMMARY**



CAMERA COVERAGE September 2021



The map above represents the CCTV camera operational percentages for the month of September 2021.

## **REGIONAL COMMUNICATIONS SUMMARY**





ITS MAINTENANCE September 2021

The map above represents the communication availability percentages of Traffic Signal Controllers for the month of September 2021.

## HIGH IMPACT CORRIDOR COMMUNICATIONS AVAILABILITY

| Corridor      | Current Month | Previous Month | Change |
|---------------|---------------|----------------|--------|
| 9 Mile        | 95%           | 95%            | 0%     |
| 14 Mile       | 98%           | 99%            | -1%    |
| 15 Mile       | 99%           | 88%            | 11%    |
| Metro Parkway | 99