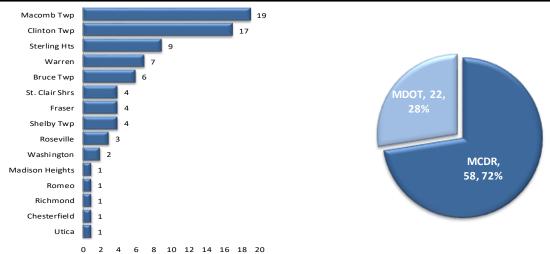

#### SERVICE REQUESTS PER MUNICIPALITY

The chart to the left shows how many requests were created per traffic signal location under municipality jurisdiction. The chart to the right shows breakdown of the requests created under MDOT or MCDR / local municipality jurisdiction.