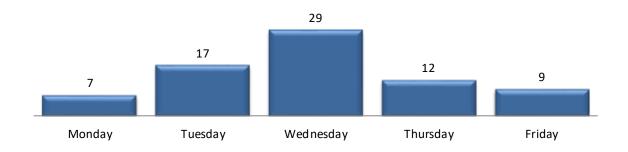

rmed a traffic study called Corridor of Significant Analysis (COSA) along Dequindre Road between 11 Mile Road and Avis Street. In past findings, this stretch of Dequindre Road had ranked amongst the worst performing corridors in Macomb County. However, the COSA study yielded significant enhancements that improved travel time and reduced the number of stops on weekdays during the AM and PM peak and off-peak periods. These enhancements to the corridor forecast an approximate saving of \$2.25 million per year.



In the month of September, 144 incoming requests regarding traffic signals were received.

In the month of

September, TOC engineers closed

80service

average of 4

business days.

#### Service Request by Dept.



#### TOC by Time of Day



#### **Service Request Per Day of Week**





## **CCTV TRAFFIC CAMERA SUMMARY**



CAMERA COVERAGE September 2021



The map above represents the CCTV camera operational percentages for the month of September 2021.

## **REGIONAL COMMUNICATIONS SUMMARY**





ITS MAINTENANCE September 2021

The map above represents the communication availability percentages of Traffic Signal Controllers for the month of September 2021.

## HIGH IMPACT CORRIDOR COMMUNICATIONS AVAILABILITY

| Corridor      | Current Month | Previous Month | Change |
|---------------|---------------|----------------|--------|
| 9 Mile        | 95%           | 95%            | 0%     |
| 14 Mile       | 98%           | 99%            | -1%    |
| 15 Mile       | 99%           | 88%            | 11%    |
| Metro Parkway | 99%           | 97%            | 2%     |
| Ha