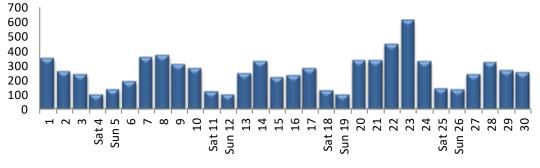

MAINTENANCE September 2021

Day of Month

A total of 7,737 hits were accrued at <u>http://roads.macombgov.org/</u>.