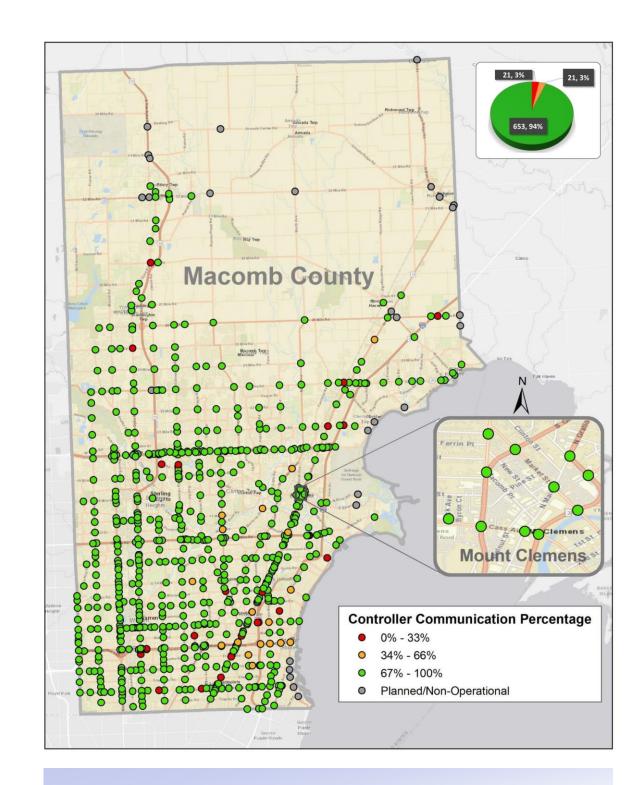

## **REGIONAL COMMUNICATIONS SUMMARY**

ITS MAINTENANCE September 2021

The map above represents the communication availability percentages of Traffic Signal Controllers for the month of September 2021.