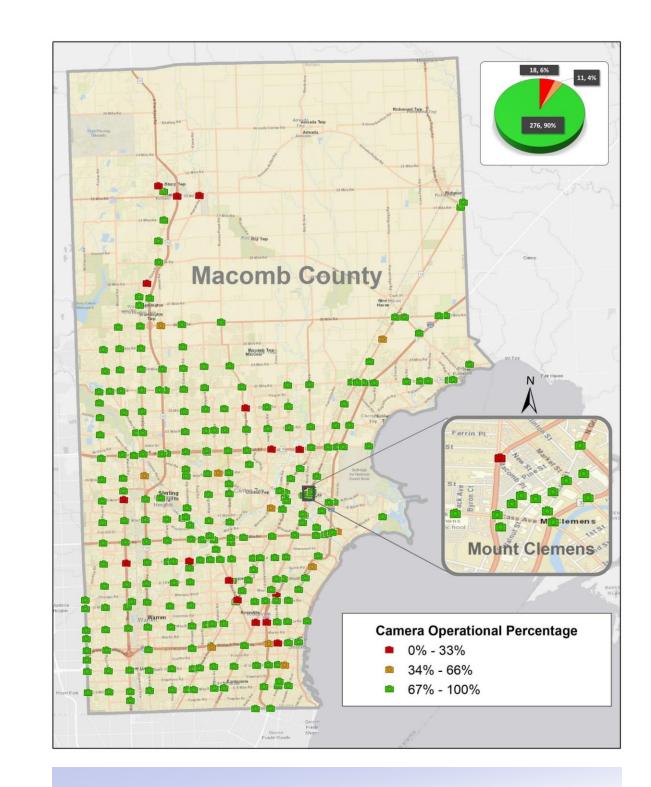

## **CCTV TRAFFIC CAMERA SUMMARY**

CAMERA COVERAGE September 2021

The map above represents the CCTV camera operational percentages for the month of September 2021.