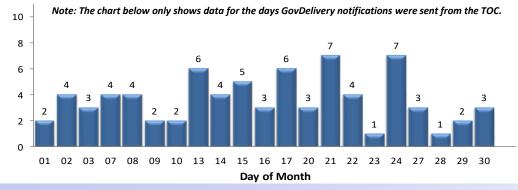

### **GOVDELIVERY NOTIFICATIONS**

In the month of September, the TOC sent out 76 GovDelivery notifications, and increased the number of recipients from 2,766 to 2,906 receiving notifications.

GovDelivery is a tool to notify Macomb County motorists of any incident blocking at least one lane of traffic or causing traffic issues. The notifications are sent after an incident has been verified.