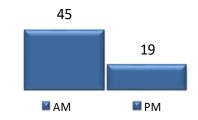

more than 2500 children for the event, in addition to their parents and regular shoppers. This year, through increased communication with the mall authorities, the TOC managed the ingress and egress event traffic without police presence. Furthermore, through real-time traffic monitoring and signal timing changes to twelve pertinent intersections, the TOC helped the egress traffic clear the mall parking lot half an hour earlier than the previous years.

## **SERVICE REQUESTS**

### **Service Request Source**



In the month of November, 123 incoming requests regarding traffic signals were received.

### Service Request by Dept.



In the month of November, TOC engineers closed

58 service requests within an

requests within as average of  $m{4}$  business days.

## **TOC** by Time of Day



## Service Request Per Day of Week





# CAMERA COVERAGE November 2021





The map above represents the CCTV camera operational percentages for the month of November 2021.

## **REGIONAL COMMUNICATIONS SUMMARY**

## ITS MAINTENANCE November 2021





The map above represents the communication availability percentages of Traffic Signal Controllers for the month of November 2021.

## HIGH IMPACT CORRIDOR COMMUNICATIONS AVAILABILITY

| Corridor      | <b>Current Month</b> | Previous Month | Change |
|---------------|----------------------|----------------|--------|
| 9 Mile        | 94%                  | 95%            | -1%    |
| 14 Mile       | 97%                  | 99%            | -2%    |
| 15 Mile       | 98%                  | 99%            | -1%    |
| Metro Parkway | 99%