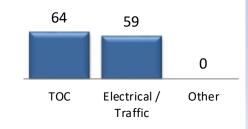

### Service Request by Dept.

In the month of November, TOC engineers closed

58 service requests within an

requests within as average of  $m{4}$  business days.