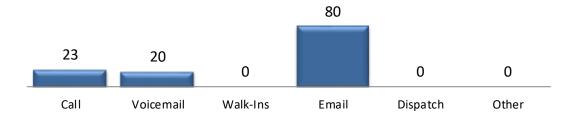

### **Service Request Source**

In the month of November, 123 incoming requests regarding traffic signals were received.