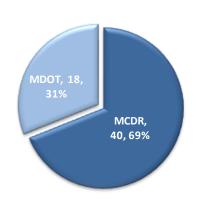

## **SERVICE REQUESTS PER MUNICIPALITY**

The chart to the left shows how many requests were created per traffic signal location under municipality jurisdiction. The chart to the right shows breakdown of the requests created under MDOT or MCDR / local municipality jurisdiction.