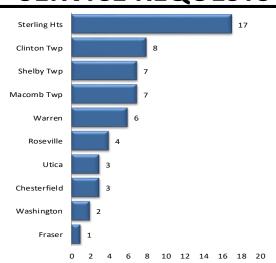

| 827          | Incident                 |
|                       | I-696 Service Drive (Westbound/North Side)            | 440          | Service Request          |
| 11/30/2021 14:56      | Hamlin/Ryan                                           | 963          | Service Request          |
| 11/30/2021 17:40      | Hayes/24 Mile Road                                    | 511          | Construction             |
| 11/30/2021 17:40      | Romeo Plank/24 Mile Road                              | 719          | Construction             |



# **MOTORIST EXPERIENCE**

## **MCDR WEBSITE HITS**



Day of Month

A total of 6,253 hits were accrued at <a href="http://roads.macombgov.org/">http://roads.macombgov.org/</a>.

## **SERVICE REQUESTS PER MUNICIPALITY**





The chart to the left shows how many requests were created per traffic signal location under municipality jurisdiction. The chart to the right shows breakdown of the requests created under MDOT or MCDR / local municipality jurisdiction.

## **GOVDELIVERY NOTIFICATIONS**

In the month of November, the TOC sent out 75 GovDelivery notifications, and increased the number of recipients from 3,003 to 3,101 receiving notifications.

Note: The chart below only shows data for the days GovDelivery notifications were sent from the TOC.



GovDelivery is a tool to notify Macomb County motorists of any incident blocking at least one lane of traffic or causing traffic issues. The notifications are sent after an incident has been verified.



Sign up for incident notifications on weekdays from 6 a.m.