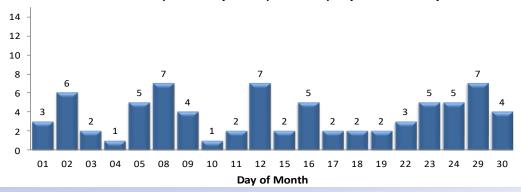

## **GOVDELIVERY NOTIFICATIONS**

In the month of November, the TOC sent out 75 GovDelivery notifications, and increased the number of recipients from 3,003 to 3,101 receiving notifications.

Note: The chart below only shows data for the days GovDelivery notifications were sent from the TOC.

GovDelivery is a tool to notify Macomb County motorists of any incident blocking at least one lane of traffic or causing traffic issues. The notifications are sent after an incident has been verified.