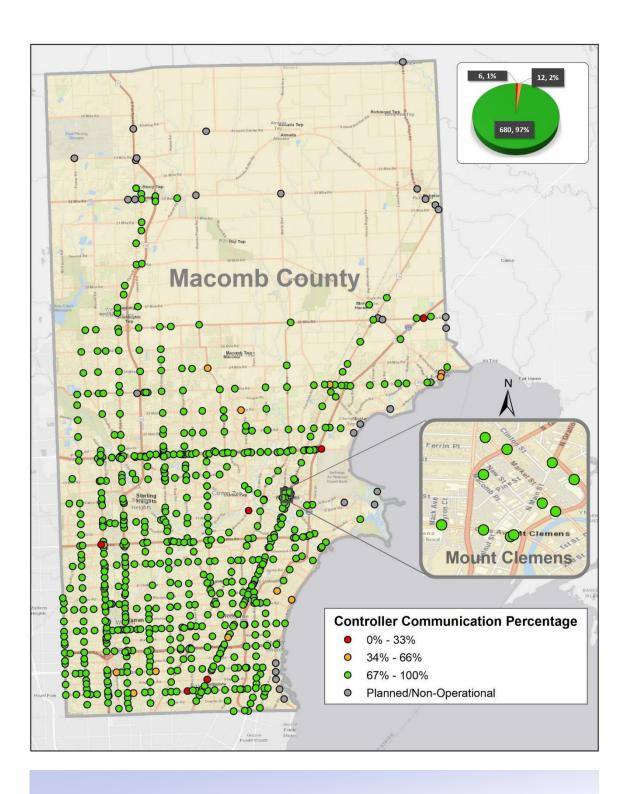

## ITS MAINTENANCE November 2021

The map above represents the communication availability percentages of Traffic Signal Controllers for the month of November 2021.