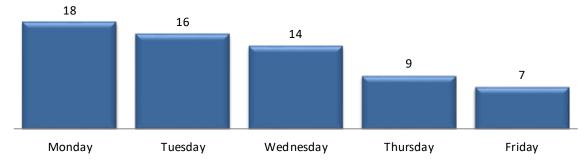

, in addition to their parents and regular shoppers. This year, through increased communication with the mall authorities, the TOC managed the ingress and egress event traffic without police presence. Furthermore, through real-time traffic monitoring and signal timing changes to twelve pertinent intersections, the TOC helped the egress traffic clear the mall parking lot half an hour earlier than the previous years.

## **SERVICE REQUESTS**

### **Service Request Source**



In the month of November, 123 incoming requests regarding traffic signals were received.

### Service Request by Dept.



In the month of November, TOC engineers closed

58 service requests within an

requests within as average of  $m{4}$  business days.

## **TOC** by Time of Day



## Service Request Per Day of Week





# CAMERA COVERAGE November 2021





The map above represents the CCTV camera operational percentages for the month of November 2021.

## **REGIONAL COMMUNICATIONS SUMMARY**

## ITS MAINTENANCE November 2021





The map above represents the communication availability percentages of Traffic Signal Controllers for the month of November 2021.

## HIGH IMPACT CORRIDOR COMMUNICATIONS AVAILABILITY

| Corridor      | <b>Current Month</b> | Previous Month | Change |
|---------------|----------------------|----------------|--------|
| 9 Mile        | 94%                  | 95%            | -1%    |
| 14 Mile       | 97%                  | 99%            | -2%    |
| 15 Mile       | 98%                  | 99%            | -1%    |
| Metro Parkway | 99%                  | 99%            | 0%