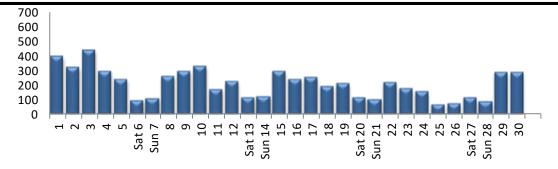

|                       | 18 Mile Road/Hayes                                    | 625          | Incident                 |
|                       | 15 Mile Road/Hayes                                    | 827          | Incident                 |
|                       | I-696 Service Drive (Westbound/North Side)            | 440          | Service Request          |
| 11/30/2021 14:56      | Hamlin/Ryan                                           | 963          | Service Request          |
| 11/30/2021 17:40      | Hayes/24 Mile Road                                    | 511          | Construction             |
| 11/30/2021 17:40      | Romeo Plank/24 Mile Road                              | 719          | Construction             |



# **MOTORIST EXPERIENCE**

## **MCDR WEBSITE HITS**



Day of Month

A total of 6,253 hits were accrued at <a href="http://roads.macombgov.org/">http://roads.macombgov.org/</a>.

## **SERVICE REQUESTS PER MUNICIPALITY**





The chart to the left shows how many requests were created per traffic signal location under municipality jurisdiction. The chart to the right shows breakdown of the requests created under MDOT or MCDR / local municipality jurisdiction.

## **GOVDELIVERY NOTIFICATIONS**

In the month of November, the TOC sent out 75 GovDelivery notifications, and increased the number of recipients from 3,003 to 3,101 receiving notifications.

Note: The chart below only shows data for the days GovDelivery notifications were sent from the TOC.



GovDelivery is a tool to notify Macomb County motorists of any incident blocking at least one