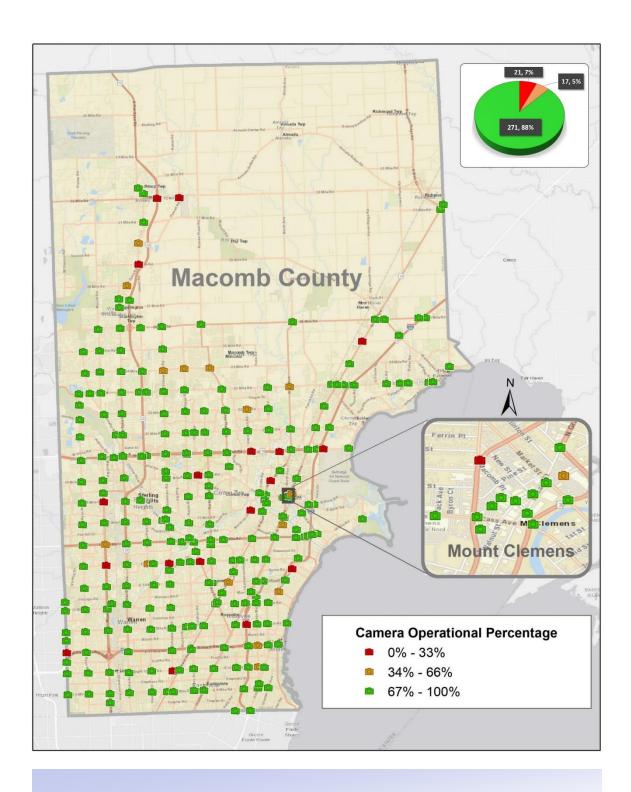

# CAMERA COVERAGE November 2021

The map above represents the CCTV camera operational percentages for the month of November 2021.