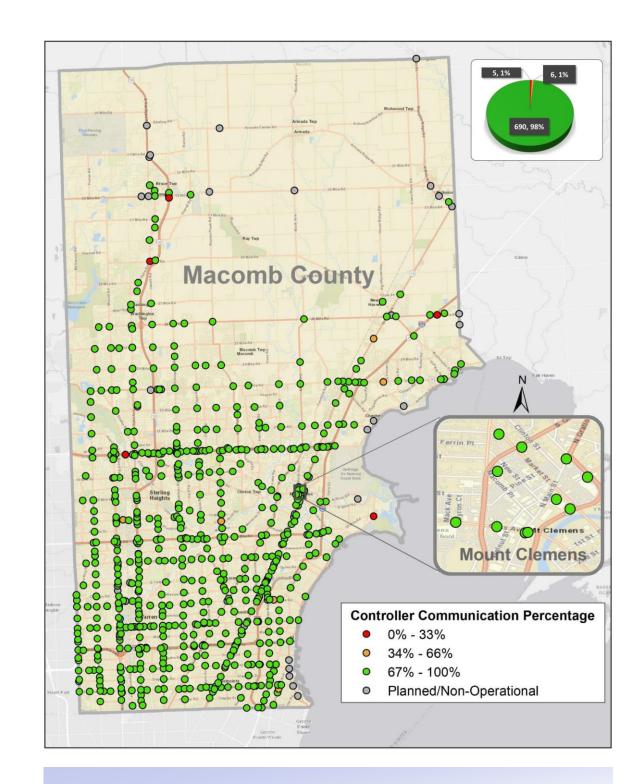

#### **REGIONAL COMMUNICATIONS SUMMARY**

ITS MAINTENANCE May 2022

The map above represents the communication availability percentages of Traffic Signal Controllers for the month of May 2022.