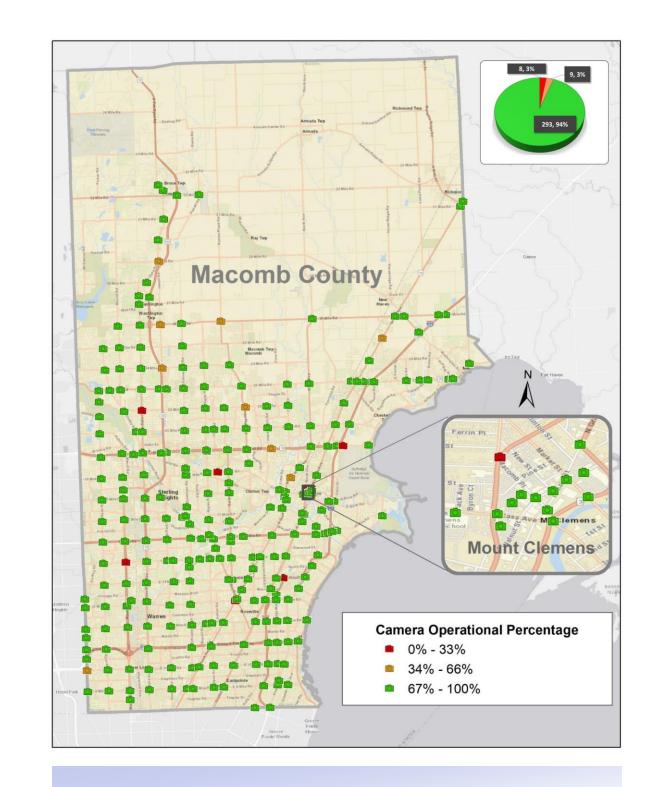

#### **CCTV TRAFFIC CAMERA SUMMARY**

CAMERA COVERAGE May 2022

The map above represents the CCTV camera operational percentages for the month of May 2022.