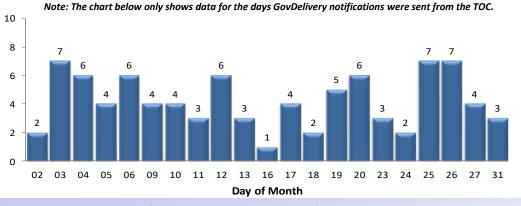

#### **GOVDELIVERY NOTIFICATIONS**

In the month of May, the TOC sent out 89 GovDelivery notifications, and increased the number of recipients from 3,347 to 3,396 receiving notifications.

GovDelivery is a tool to notify Macomb County motorists of any incident blocking at least one lane of traffic or causing traffic issues. The notifications are sent after an incident has been verified.

Sign up for incident notifications on weekdays from 6 a.m. to 6 p.m. causing lane or roadway closures on major Macomb County arterials.

MOTORIST EXPERIENCE May 2022