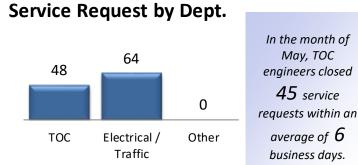

In the month of May, 112 incoming requests regarding traffic signals were received.

May, TOC

45 service

average of 6

business days.