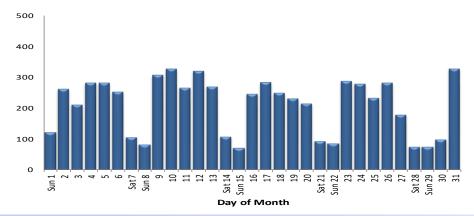

In the month of May, 112 incoming requests regarding traffic signals were received.

May, TOC

45 service

average of 6

business days.

#### TOC by Time of Day