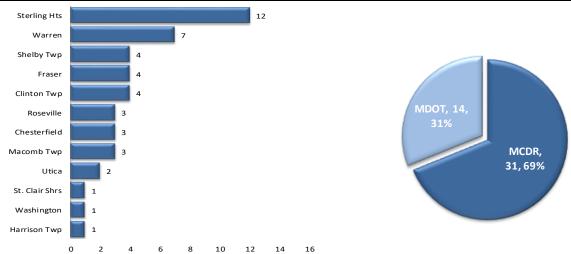

#### SERVICE REQUESTS PER MUNICIPALITY

The chart to the left shows how many requests were created per traffic signal location under municipality jurisdiction. The chart to the right shows breakdown of the requests created under MDOT or MCDR / local municipality jurisdiction.