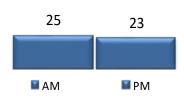

In the month of May, 112 incoming requests regarding traffic signals were received.

May, TOC

45 service

average of 6

business days.