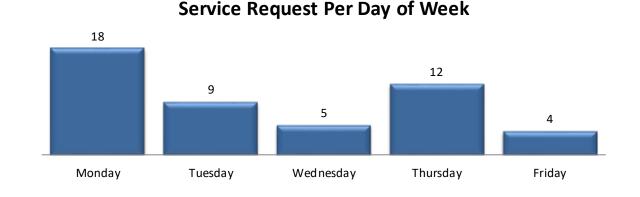

In the month of May, 112 incoming requests regarding traffic signals were received.

May, TOC

45 service

average of 6

business days.