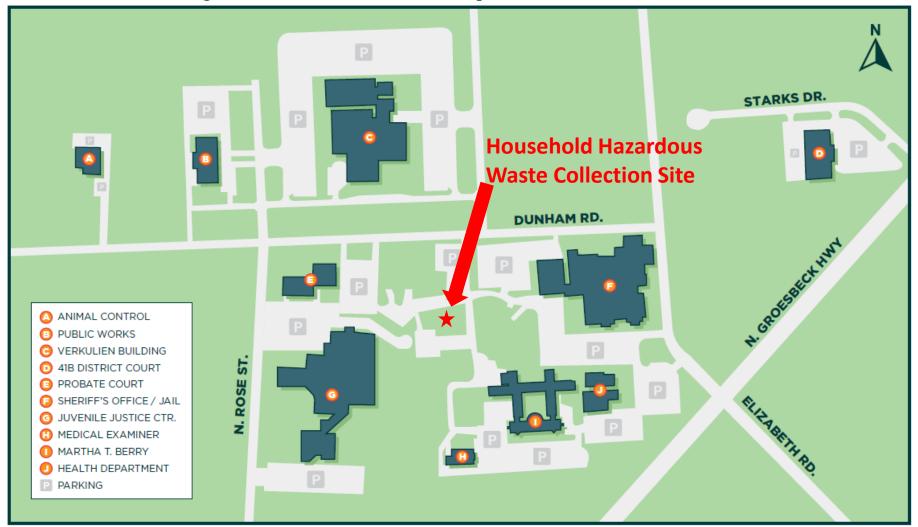

# **Macomb County Service Center Campus**

## ANIMAL CONTROL

(586) 469-5115 21417 Dunham Rd, Clinton Twp, MI 48036

#### PUBLIC WORKS

(586) 469-5325 21777 Dunham Rd, Clinton Twp, MI 48036

## VERKULIEN BLDG.

(586) 469-6440 21885 Dunham Rd. #12, Clinton Twp, MI 48036

## 41B DISTRICT COURT

(586) 469-9300 22380 Starks Dr, Clinton Twp, MI 48036

## PROBATE COURT

(586) 469-5290 21850 Dunham Rd, Mount Clemens, MI 48043

## SHERIFF'S OFFICE/JAIL

(586) 469-5151 43565 Elizabeth Rd, Mount Clemens, MI 48043

## JUVENILE JUSTICE CTR.

(586) 469-5375 400 N Rose St, Mount Clemens, MI 48043

## MEDICAL EXAMINER

(586) 469-5214 43585 Elizabeth Rd, Mount Clemens, MI 48043

## MARTHA T. BERRY

(586) 469-5265 43533 Elizabeth Rd, Mount Clemens, MI 48043

## HEALTH DEPARTMENT

(586) 469-5235 43525 Elizabeth Rd, Mount Clemens, MI 48043