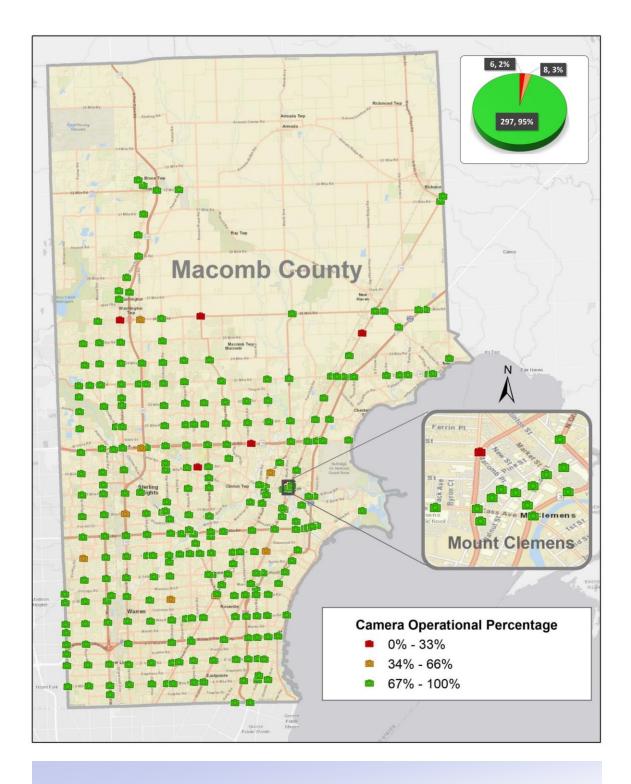

# CAMERA COVERAGE August 2022

The map above represents the CCTV camera operational percentages for the month of August 2022.