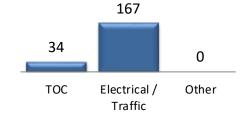

### Service Request by Dept.

In the month of August, TOC engineers closed

33 service requests within an average of 5 business days.