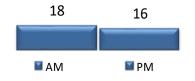

TOC) started expanding and enhancing the control room's service offered to the citizens of Macomb County. The TOC's control room technicians are being trained by the TOC engineers to alleviate congestion on the County roadways by deploying predefined signal timing changes in real-time. The staff also provide road closure notifications to the cloud sourced platforms such as Google and Waze maps so they may be incorporated to route citizens efficiently and safely.

# **OPENED SERVICE REQUESTS**

### **Service Request Source**



In the month of August, 201 incoming requests regarding traffic signals were received.

### Service Request by Dept.



In the month of August, TOC engineers closed

33 service requests within an average of 5 business days.

# Service Requests Opened by Time of Day



### Service Request Opened Per Day of Week





# CAMERA COVERAGE August 2022





The map above represents the CCTV camera operational percentages for the month of August 2022.

# **REGIONAL COMMUNICATIONS SUMMARY**

# ITS MAINTENANCE August 2022





The map above represents the communication availability percentages of Traffic Signal Controllers for the month of August 2022.

# HIGH IMPACT CORRIDOR COMMUNICATIONS AVAILABILITY

| Corridor      | <b>Current Month</b> | Previous Month | Change |
|---------------|----------------------|----------------|--------|
| 9 Mile        | 96%                  | 95%            | 1%     |
| 14 Mile       | 98%                  | 99%            | -1%    |
| 15 Mile       | 97%                  | 99%            | -2%    |
| Metro Parkway | 99%