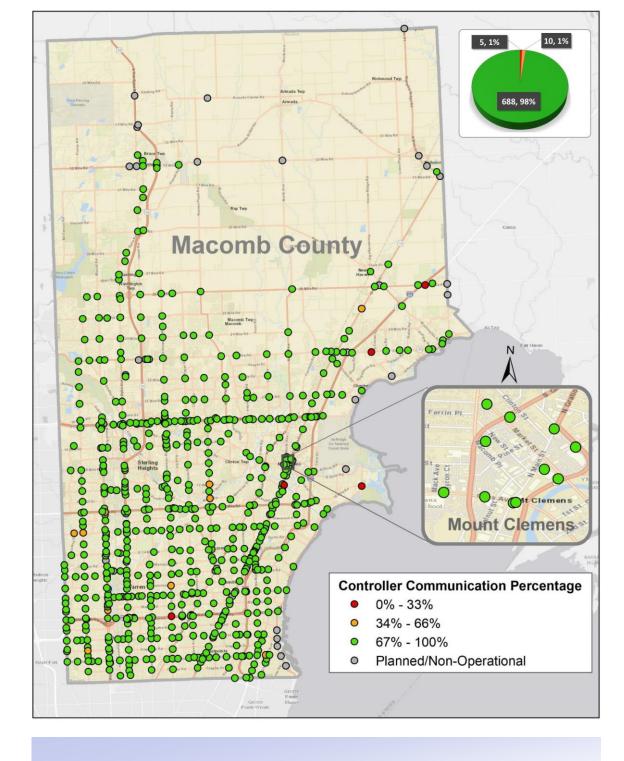

# ITS MAINTENANCE August 2022

The map above represents the communication availability percentages of Traffic Signal Controllers for the month of August 2022.