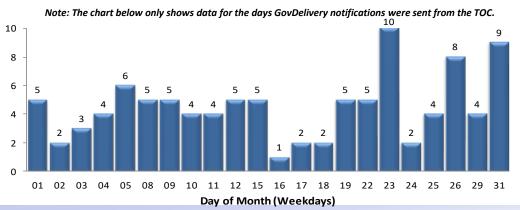

# **GOVDELIVERY NOTIFICATIONS**

In the month of August, the TOC sent out 100 GovDelivery notifications. The number of recipients receiving GovDelivery notifications increased from 3,525 to 3,676 this month.