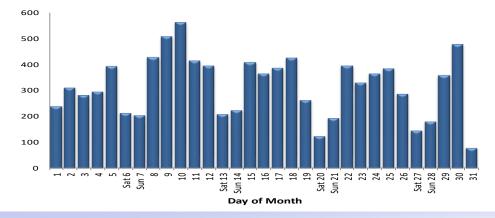

22 Mile Road                                      |              | Construction             |
|                            | Dequindre/Whitcomb                                     | -            | Incident                 |
|                            | Cass/Groesbeck (M-97)                                  |              | Congestion               |
|                            | Garfield/22 Mile Road                                  |              | Congestion               |
|                            | Card/Hall Road WB (M-59)                               |              | Congestion               |
| 08/31/2022 10:22           | Metropolitan Parkway WB/Crossover 295' E of Harper     | 650          | Incident                 |



# **MOTORIST EXPERIENCE**

## **MCDR WEBSITE HITS**



A total of 9,815 hits were accrued at <a href="http://roads.macombgov.org/">http://roads.macombgov.org/</a>.

# **CLOSED SERVICE REQUESTS PER MUNICIPALITY**



The chart to the left shows how many requests were closed per traffic signal location under municipality jurisdiction. The chart to the right shows breakdown of the requests closed under MDOT or MCDR / local municipality jurisdiction.

# **GOVDELIVERY NOTIFICATIONS**

In the month of August, the TOC sent out 100 GovDelivery notifications. The number of recipients receiving GovDelivery notifications increased from 3,525 to 3,676 this month.



GovDelivery is a tool to notify Macomb County motorists of any incident blocking at least one lane of traffic or causing traffic issues. The notifications are sent after an incident has been