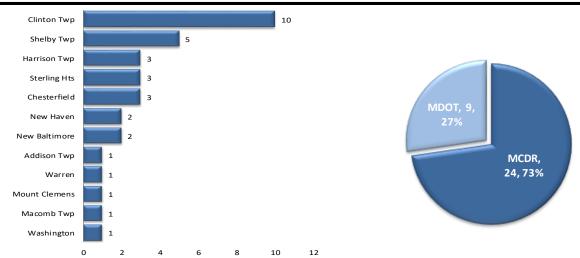

# **CLOSED SERVICE REQUESTS PER MUNICIPALITY**

The chart to the left shows how many requests were closed per traffic signal location under municipality jurisdiction. The chart to the right shows breakdown of the requests closed under MDOT or MCDR / local municipality jurisdiction.