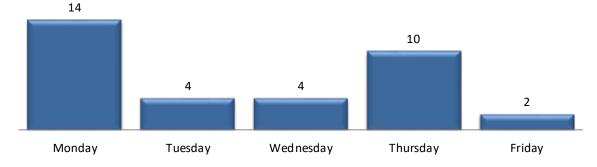

ol room's service offered to the citizens of Macomb County. The TOC's control room technicians are being trained by the TOC engineers to alleviate congestion on the County roadways by deploying predefined signal timing changes in real-time. The staff also provide road closure notifications to the cloud sourced platforms such as Google and Waze maps so they may be incorporated to route citizens efficiently and safely.

# **OPENED SERVICE REQUESTS**

### **Service Request Source**



In the month of August, 201 incoming requests regarding traffic signals were received.

### Service Request by Dept.



In the month of August, TOC engineers closed

33 service requests within an average of 5 business days.

# Service Requests Opened by Time of Day



### Service Request Opened Per Day of Week





# CAMERA COVERAGE August 2022





The map above represents the CCTV camera operational percentages for the month of August 2022.

# **REGIONAL COMMUNICATIONS SUMMARY**

# ITS MAINTENANCE August 2022





The map above represents the communication availability percentages of Traffic Signal Controllers for the month of August 2022.

# HIGH IMPACT CORRIDOR COMMUNICATIONS AVAILABILITY

| Corridor      | <b>Current Month</b> | Previous Month | Change |
|---------------|----------------------|----------------|--------|
| 9 Mile        | 96%                  | 95%            | 1%     |
| 14 Mile       | 98%                  | 99%            | -1%    |
| 15 Mile       | 97%                  | 99%            | -2%    |
| Metro Parkway | 99%                  | 99%            | 0%     |
| Hall R