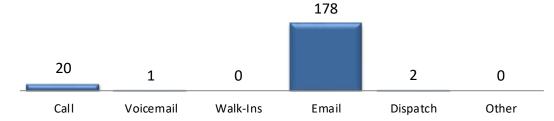

# **OPENED SERVICE REQUESTS**

### **Service Request Source**

In the month of August, 201 incoming requests regarding traffic signals were received.