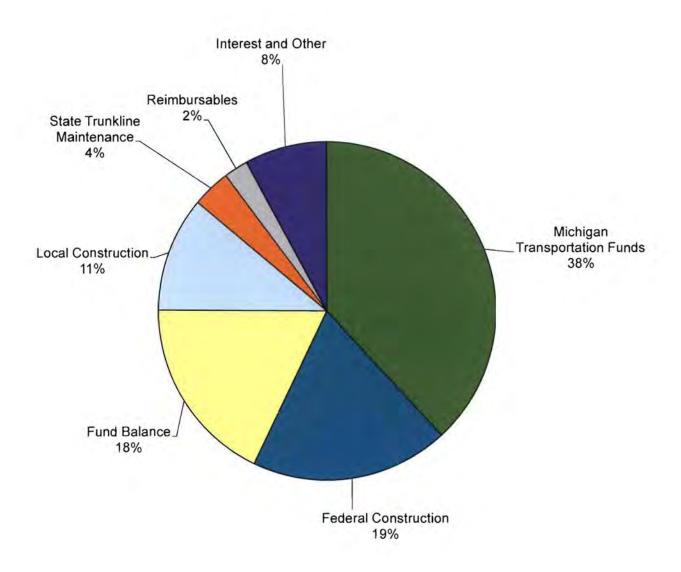

### 2017/2018 Budgeted Revenues by Category

| Account<br>No. | Description                      | 2015/2016<br>Actual | 2016/2017<br>Original<br>Budget | 2017/2018<br>Original<br>Budget |
|----------------|----------------------------------|---------------------|---------------------------------|---------------------------------|
| 490.000        | Permit Fees                      | \$395,075           | \$480,000                       | \$480,000                       |
| 491.000        | Tap-in Fees                      | 250                 | 1,200                           | 1,200                           |
| 493.000        | Cab Card Fees                    | 66,500              | 50,000                          | 60,000                          |
| 494.000        | Review for Site Plan Fee         | 23,900              | 15,000                          | 20,000                          |
| 510.000        | Grants                           | 6,532,397           | 0                               | .0                              |
| 511.000        | Federal Construction Projects    | 15,833,916          | 22,422,638                      | 28,347,066                      |
| 546.000        | Michigan Transportation Fund     | 40,729,482          | 47,610,000                      | 55,355,000                      |
| 546.000        | Build Michigan Fund              | 1,357,893           | 1,500,000                       | 1,500,000                       |
| 547.000        | Local Bridge Fund                | 2,479,993           | 3,061,000                       | 0                               |
| 583.001        | Cities                           | 2,843,866           | 3,469,680                       | 3,825,651                       |
| 583.002        | County Appropriation             | 0                   | 0                               | 0                               |
| 583.004        | Townships                        | 5,625,367           | 8,255,750                       | 10,609,432                      |
| 608.000        | Subdivision Inspection           | 329,265             | 250,000                         | 250,000                         |
| 609.000        | Driveway Installation Fees       | 9,194               | 15,000                          | 15,000                          |
| 610.000        | Sundry Accounts Receivable       | 1,841,657           | 2,511,500                       | 2,344,000                       |
| 627.000        | State Trunkline Maintenance      | 6,130,614           | 5,494,241                       | 5,494,241                       |
| 628.000        | State Non-Maintenance            | 147,326             | 300,000                         | 300,000                         |
| 665.000        | Interest Earned                  | 292,689             | 195,769                         | 261,217                         |
| 669.000        | Equipment Rental Credits         | 7,038,836           | 6,790,292                       | 7,328,542                       |
| 673.000        | Sales of Property and Equipment  | 224,613             | 276,000                         | 171,000                         |
| 680.000        | Other Construction Contributions | 1,271,487           | 0                               | 2,000,000                       |
| 685.000        | Accident Recovery                | 218,629             | 100,000                         | 100,000                         |
| 690.000        | Depreciation Credits             | 3,373,768           | 3,761,845                       | 3,912,260                       |
|                | Miscellaneous Revenue            | 1,985               | 2,100                           | 1,850                           |
| TOTAL REVEN    | NUES - COUNTY ROAD FUND          | \$96,768,699        | \$106,562,015                   | \$122,376,459                   |