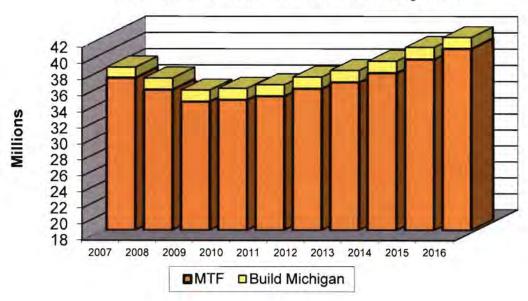

### Actual Revenue for the last 10 years

October 1, 2017 thru September 30, 2018

### **MICHIGAN TRANSPORTATION FUNDS**

Fiscal Year 2017/2018 Budget

|             | Gas & Weight Funds | Build<br>Michigan<br>Funds |
|-------------|--------------------|----------------------------|
| October     | \$3,945,000        | \$115,000                  |
| November    | 4,200,000          | 115,000                    |
| December    | 4,340,000          | 115,000                    |
| January     | 4,830,000          | 115,000                    |
| February    | 5,820,000          | 115,000                    |
| March       | 4,640,000          | 115,000                    |
| April       | 4,720,000          | 115,000                    |
| May         | 4,350,000          | 115,000                    |
| June        | 4,840,000          | 115,000                    |
| July        | 3,990,000          | 115,000                    |
| August      | 4,880,000          | 115,000                    |
| September   | 4,790,000          | 235,000                    |
| Engineering | 10,000             | 0                          |
|             | \$55,355,000       | \$1,500,000                |