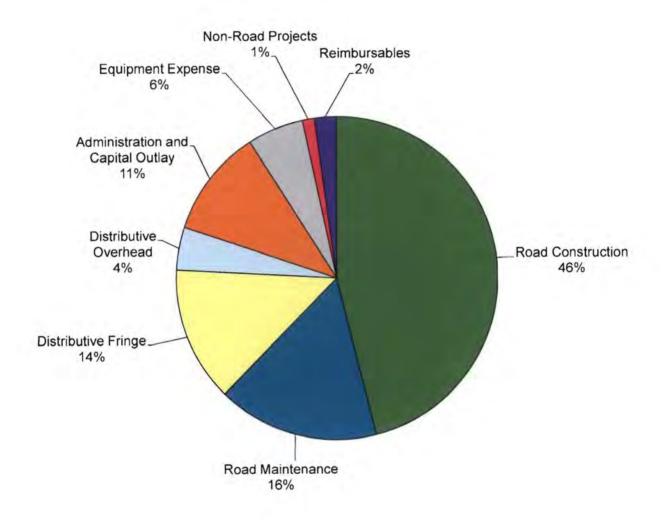

### 2017/2018 Budgeted Expenditures by Category

October 1, 2017 thru September 30, 2018

| Activity<br>No. | Description                                        | 2015/2016<br>Actual | 2016/2017<br>Original<br>Budget | 2017/2018<br>Original<br>Budget |
|-----------------|----------------------------------------------------|---------------------|---------------------------------|---------------------------------|
| 451             | Primary Road Construction                          | \$2,005,313         | \$9,233,560                     | \$6,771,751                     |
| 459             | Primary Road Heavy Maintenance                     | 20,072,768          | 27,258,144                      | 38,934,823                      |
| 460             | Primary Bridge Heavy Maintenance                   | 3,101,921           | 3,516,483                       | 2,065,500                       |
| 467             | Primary Road Maintenance                           | 10,098,862          | 12,168,350                      | 13,301,488                      |
| 481             | Local Road Construction                            | 34,352              | 72,497                          | 2,445,000                       |
| 489             | Local Road Heavy Maintenance                       | 11,818,806          | 11,130,150                      | 14,673,790                      |
| 490             | Local Bridge Heavy Maintenance                     | 5,587,095           | 5,414,713                       | 3,744,860                       |
| 494             | Local Drain Assessment                             | 54,123              | 100,000                         | 110,000                         |
| 497             | Local Road Maintenance                             | 5,624,457           | 7,001,000                       | 7,551,544                       |
| 505             | Sundry Accounts Receivable                         | 1,387,010           | 2,337,000                       | 2,344,000                       |
| 507             | Subdivision Inspection                             | 129,699             | 170,000                         | 170,000                         |
| 508             | Permit Inspection                                  | 220,483             | 305,000                         | 305,000                         |
| 510             | Direct Equipment                                   | 4,053,580           | 4,327,130                       | 4,783,700                       |
| 511             | Indirect Equipment                                 | 1,721,659           | 2,583,645                       | 2,433,500                       |
| 512             | Operating Equipment                                | 529,551             | 1,245,000                       | 1,245,000                       |
| 513             | Fringe Benefits                                    | 16,689,822          | 18,000,402                      | 20,126,995                      |
| 514             | Distributive                                       | 5,383,965           | 6,010,325                       | 6,382,730                       |
| 515             | Administration                                     | (191,384)           | 499,030                         | 423,455                         |
| 516             | Engineering                                        | 1,186,140           | 1,215,000                       | 1,215,000                       |
| 517             | State Trunkline Maintenance                        | 3,628,483           | 3,395,393                       | 3,448,778                       |
| 518             | State Non-Maintenance                              | 645,421             | 457,500                         | 457,500                         |
| 521             | Non-Road Projects                                  | 1,186,636           | 500,000                         | 1,269,100                       |
| 901             | Capital Outlay                                     | 3,935,068           | 13,016,300                      | 14,493,821                      |
| 902             | Capital Projects Fund                              | 268,249             | 195,769                         | 511,217                         |
| 906             | Bond and Note Payments                             | 21,673              | 18,769                          | 5,217                           |
| TOTAL EXPE      | NDITURES -<br>COUNTY ROAD FUND                     | \$99,193,751        | \$130,171,160                   | \$149,213,768                   |
|                 | SOUTH NOID TOND                                    | Ψ22,123,131         | Ψ130,111,100                    | \$117JE154150                   |
| BUDGETED N      | NET REVENUES (EXPENDITURES)                        | (\$2,425,052)       | (\$23,609,145)                  | (\$26,837,309)                  |
|                 | TED AVAILABLE FUND BALANCE<br>OR YEARS - PROJECTED |                     |                                 | 55,166,937                      |
| PROJECTED F     | FUND BALANCE AT END OF BUDGET YE                   | EAR                 |                                 | \$28,329,628                    |