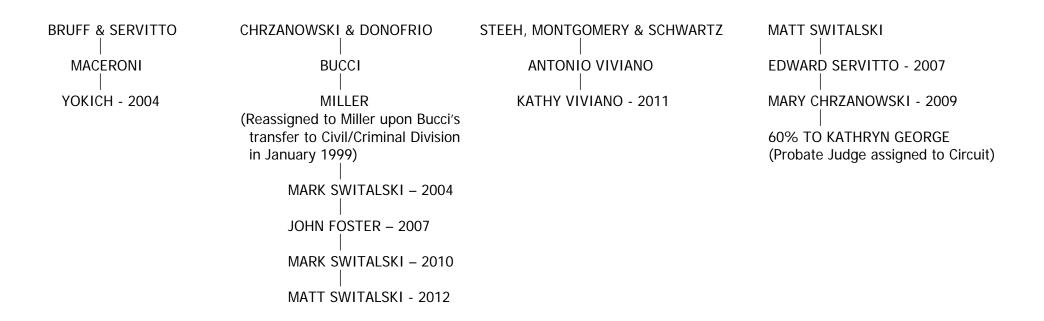

## DOMESTIC CASE REASSIGNMENTS – FAMILY DIVISION IMPLEMENTATION (JANUARY 1998)

## FAMILY DIVISION CASE REASSIGNMENTS:

Judge Miller's domestic cases were transferred to Judge Mark Switalski in January 2003. Judge Maceroni's domestic cases were transferred to Judge Yokich in July 2003. Judge Mark Switalski's domestic cases were assigned to Judge Foster in January 2007. Judge Matthew Switalski's domestic cases were assigned to Judge Edward Servitto in January 2007. Judge Foster's domestic cases were assigned to Judge Mark Switalski in January 2010. Judge Antonio Viviano domestic cases were transferred to Judge Kathryn Viviano in January 2011. 60% of Mary Chrzanowski's domestic cases were transferred to Judge George in 2012 (Judge George is a Probate Judge assigned to Circuit Court). The remaining 40% of Mary Chrzanowski's domestic cases were transferred evenly amongst Judges Mark Switalski, Kathy Viviano, and Tracey Yokich in 2012. Judge Mark Switalski's Domestic cases were assigned to Judge Matt Switalski in 2013.