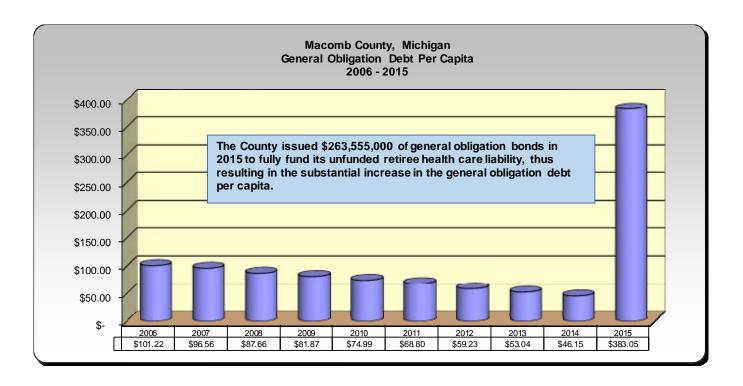

### **Long-Term Debt (continued)**

A graphical representation of the County's general obligation debt per capita for the last 10 years is presented below.

#### **Long-Term Debt**

The County's general obligation bonds are rated **AA+** by Standard & Poor's and **Aa1** by Moody's Investor Service. The County's outstanding general obligation debt supported by the General Fund as of December 31, 2015 will be \$332,928,675 or \$383.05 per capita. All of the County's General Obligation Debt will be retired as of December 31, 2035. Annual debt service requirements and outstanding balances for the years 2016 – 2035 are presented below. Annual debt service payments on all issues are funded by general revenues of the General Fund.