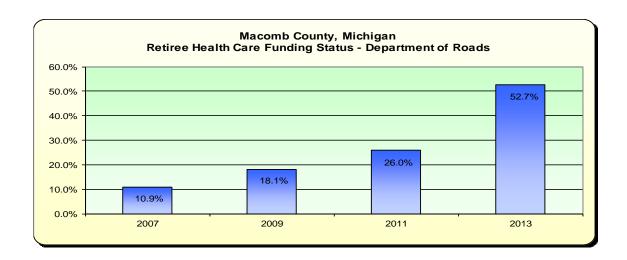

<u>Retiree Health Care (concluded)</u> - The County also sponsors a multiple employer plan administered by the Michigan Employers' Retirement System (MERS) for those who retired from the Department of Roads. Hospitalization insurance is provided through insurance companies, whose premiums are based on the benefits paid during the year. As of December 31, 2013, the date of the most recent actuarial valuation, the plan was 52.7% funded. The actuarial accrued liability for benefits was \$69,322,970 and the actuarial value of assets in the plan was \$35,511,623, resulting in an unfunded actuarial accrued liability of \$32,811,347.