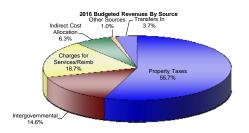

#### The General Fund

The General Fund is the primary operating fund of the County. It is responsible for funding virtually all law enforcement and justice functions, including the courts, juvenile justice, Sheriff, Prosecuting Attorney and support services such as Finance and Human Resources. The General Fund is also responsible for funding the majority of the operations of the County's other elected officials, including the County Executive, Clerk/Register of Deeds, Treasurer, Board of Commissioners and the Public Works Commissioner. A summary of revenues by source and expenditures by category and function are presented below.

## Macomb County, Michigan General Fund Revenues By Source

|                            | 2014           | 2015           | 2016           | 2017           | 2018           |
|----------------------------|----------------|----------------|----------------|----------------|----------------|
|                            | Actual         | Amended        | Adopted Budget | Forecast       | Forecast       |
| Property Taxes             | \$ 112,609,816 | \$ 116,855,791 | \$ 119,492,908 | \$ 121,876,765 | \$ 124,308,299 |
| Intergovernmental          | 30,161,729     | 32,104,093     | 31,312,075     | 31,402,211     | 31,402,211     |
| Charges for Services/Reimb | 36,855,522     | 40,285,717     | 40,041,944     | 40,101,674     | 40,141,242     |
| Indirect Cost Allocation   | 8,070,460      | 8,570,813      | 13,590,378     | 13,592,378     | 13,594,378     |
| Other Sources              | 2,676,227      | 2,559,640      | 2,216,590      | 2,266,590      | 2,291,590      |
| Transfers In               |                | 30,063,243     | 8,000,000      | 8,000,000      | 8,000,000      |
|                            |                |                |                |                |                |
| Total                      | \$ 190,373,754 | \$ 230,439,297 | \$ 214,653,895 | \$ 217,239,618 | \$ 219,737,720 |