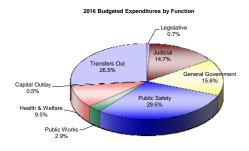

#### The General Fund

The General Fund is the primary operating fund of the County. It is responsible for funding virtually all law enforcement and justice functions, including the courts, juvenile justice, Sheriff, Prosecuting Attorney and support services such as Finance and Human Resources. The General Fund is also responsible for funding the majority of the operations of the County's other elected officials, including the County Executive, Clerk/Register of Deeds, Treasurer, Board of Commissioners and the Public Works Commissioner. A summary of revenues by source and expenditures by category and function are presented below.

### Macomb County, Michigan General Fund Expenditures By Function

|                    | 2014<br>Actual    |    | 2015<br>Amended | Add | 2016<br>opted Budget | 2017<br>Forecast  | 2018<br>Forecast  |  |
|--------------------|-------------------|----|-----------------|-----|----------------------|-------------------|-------------------|--|
| Legislative        | \$<br>1,190,807   | \$ | 1,570,709       | \$  | 1,582,457            | \$<br>1,602,470   | \$<br>1,620,034   |  |
| Judicial           | 29,417,531        |    | 32,661,405      |     | 33,355,822           | 34,266,423        | 34,874,068        |  |
| General Government | 41,264,849        |    | 93,246,296      |     | 35,306,024           | 39,108,910        | 39,752,480        |  |
| Public Safety      | 59,561,963        |    | 64,673,337      |     | 66,750,810           | 68,051,819        | 69,251,722        |  |
| Public Works       | 5,166,734         |    | 6,366,079       |     | 6,642,903            | 6,794,565         | 6,900,025         |  |
| Health & Welfare   | 18,717,298        |    | 21,225,911      |     | 21,600,792           | 22,077,692        | 22,408,769        |  |
| Capital Outlay     | 2,228,635         |    | 1,425,596       |     | 1,037,156            | 823,016           | 747,016           |  |
| Transfers Out      | <br>29,267,266    | _  | 32,332,956      |     | 59,987,358           | <br>54,591,364    | <br>43,919,610    |  |
| Total              | \$<br>186,815,083 | \$ | 253,502,289     | \$  | 226,263,322          | \$<br>227,316,259 | \$<br>219,473,724 |  |