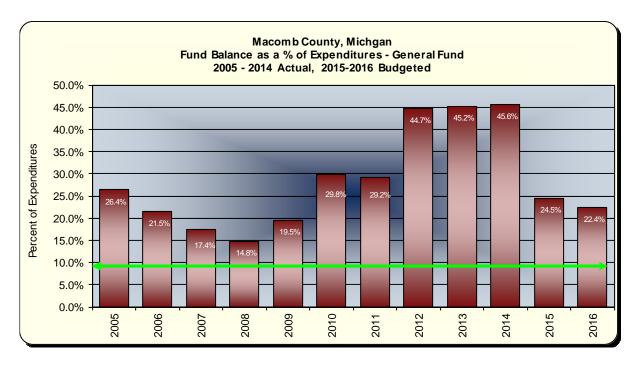

#### The General Fund (concluded)

**Fund Balance -** Preservation of fund balance is critical for the future. The County has prided itself on maintaining a healthy level of fund balance in its various operating funds. Industry guidelines recommend a fund balance of approximately 10% - 15% of annual expenditures in any given fund. The audited General Fund balance of \$85.2 million as of December 31, 2014 represented 45.6% of 2014 expenditures. The ratio is expected to decrease to approximately 24.5% by the end of fiscal 2015 and 22.4% by the end of fiscal 2016 as a result of a one-time \$59.0 million contribution to the County's Retiree Health Care Intermediate Trust Fund to pre-fund future normal costs of retiree health care. The County also issued \$263.5 million in general obligation bonds in 2015 to fully fund its unfunded retiree health care liability. A graphical representation of the level of fund balance as a percentage of expenditures for the last 10 years is presented below.