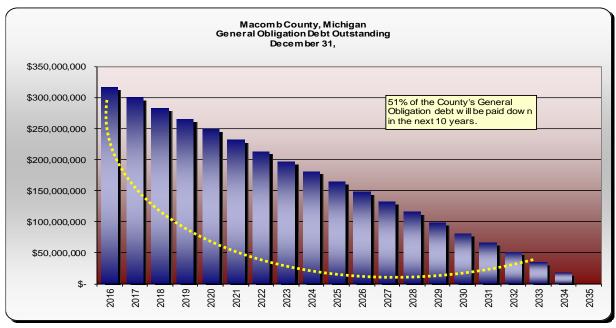

#### **Long-Term Debt**

The County's general obligation bonds are rated **AA+** by Standard & Poor's and **Aa1** by Moody's Investor Service. The County's outstanding general obligation debt supported by the General Fund as of December 31, 2015 will be \$332,928,675 or \$383.05 per capita. All of the County's General Obligation Debt will be retired as of December 31, 2035. Annual debt service requirements and outstanding balances for the years 2016 – 2035 are presented below. Annual debt service payments on all issues are funded by general revenues of the General Fund.