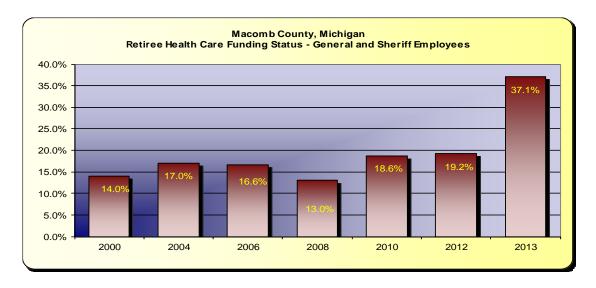

<u>Retiree Health Care</u> - The County sponsors a single employer postretirement healthcare plan for retirees and their spouses. Hospitalization insurance is provided through insurance companies, whose premiums are based on the benefits paid during the year. As of December 31, 2013, the date of the most recent actuarial valuation, the plan was 37.1% funded. The actuarial accrued liability for benefits was \$417,782,617 and the actuarial value of assets in the plan was \$155,145,734, resulting in an unfunded actuarial accrued liability of \$262,636,883.