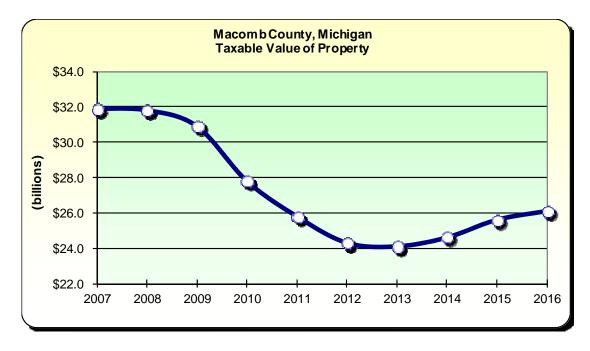

#### **Budget and Forecast Assumptions**

Property taxes account for approximately 18.1% of revenues across all funds and are the primary source of revenue for the General Fund (55.7% for 2016). The County enjoyed healthy increases in taxable values of 6% per year, on average, from the mid 1990s through the mid 2000s. Taxable values began to stagnate in 2008 and declined 26.7% from that time through the end of 2013. **Taxable values declined 2.9% in 2009, 10.2% in 2010, 7.0% in 2011, 6.0% in 2012 and 0.6% in 2013 and increased 1.6% in 2014 and 3.72% in 2015. Taxable values are estimated to increase 2.0% in 2016.** Each 1% change in property values equates to approximately \$1.0 million in property tax revenue to the General Fund. Health care costs for 2016 are expected to increase 4%. The taxable value of property for the past ten years is presented below.