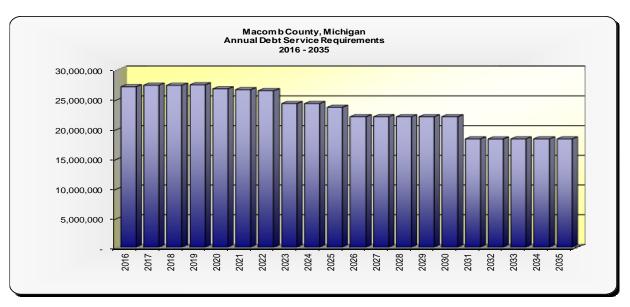

#### **Long-Term Debt**

The County's general obligation bonds are rated **AA+** by Standard & Poor's and **Aa1** by Moody's Investor Service. The County's outstanding general obligation debt supported by the General Fund as of December 31, 2015 will be \$332,928,675 or \$383.05 per capita. All of the County's General Obligation Debt will be retired as of December 31, 2035. Annual debt service requirements and outstanding balances for the years 2016 – 2035 are presented below. Annual debt service payments on all issues are funded by general revenues of the General Fund.