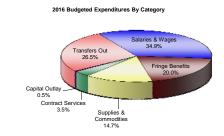

#### The General Fund

The General Fund is the primary operating fund of the County. It is responsible for funding virtually all law enforcement and justice functions, including the courts, juvenile justice, Sheriff, Prosecuting Attorney and support services such as Finance and Human Resources. The General Fund is also responsible for funding the majority of the operations of the County's other elected officials, including the County Executive, Clerk/Register of Deeds, Treasurer, Board of Commissioners and the Public Works Commissioner. A summary of revenues by source and expenditures by category and function are presented below.

## Macomb County, Michigan General Fund Expenditures By Category

|                        | 2014              | 2014 2015 2016 |             | 2016 | 2017         | 2018              |    |             |
|------------------------|-------------------|----------------|-------------|------|--------------|-------------------|----|-------------|
|                        | <br>Actual        | _              | Amended     | Ad   | opted Budget | <br>Forecast      |    | Forecast    |
| Salaries & Wages       | \$<br>77,808,471  | \$             | 77,291,332  | \$   | 78,886,287   | \$<br>80,978,216  | \$ | 82,458,122  |
| Fringe Benefits        | 42,882,887        |                | 104,178,525 |      | 45,220,766   | 49,583,473        |    | 50,665,771  |
| Supplies & Commodities | 28,695,078        |                | 29,911,361  |      | 33,187,261   | 33,344,596        |    | 33,570,411  |
| Contract Services      | 5,932,746         |                | 8,362,519   |      | 7,944,494    | 7,995,594         |    | 8,112,794   |
| Capital Outlay         | 2,228,635         |                | 1,425,596   |      | 1,037,156    | 823,016           |    | 747,016     |
| Transfers Out          | <br>29,267,266    | _              | 32,332,956  | _    | 59,987,358   | <br>54,591,364    | _  | 43,919,610  |
| Total                  | \$<br>186,815,083 | \$             | 253,502,289 | \$   | 226,263,322  | \$<br>227,316,259 | \$ | 219,473,724 |