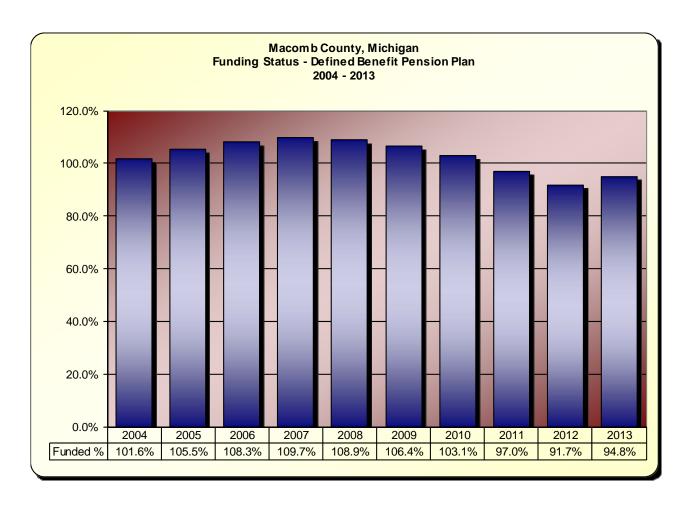

#### **Unfunded Liabilities**

<u>Defined Benefit Pension Plan</u>- The County sponsors and administers the Macomb County Employees' Retirement System (the "System"), a single employer defined benefit plan covering substantially all County employees. The System was established in accordance with state statutes to provide retirement benefits for the employees of the County and its several offices, boards and departments, including the County Road Commission. As of December 31, 2013, the date of the most recent actuarial valuation, the plan was 94.8% funded. The actuarial accrued liability was \$884,041,581 and the actuarial value of plan assets was \$837,652,540, resulting in an unfunded liability of \$46,389,041. The funding status for the last 10 years is presented below.