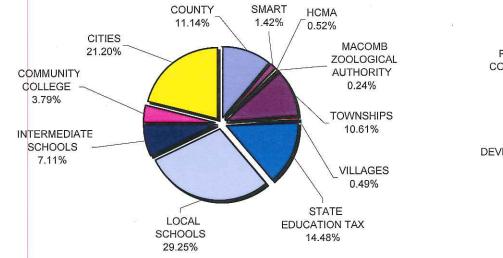

|
| AGRICULTURAL          | \$    | 121,389,859    | 0.47%                           |
| COMMERCIAL            | \$    | 3,793,238,407  | 14.68%                          |
| INDUSTRIAL            | \$    | 1,631,341,453  | 6.31%                           |
| RESIDENTIAL           | \$    | 17,962,447,199 | 69.52%                          |
| DEVELOPMENTAL         | \$    | 2,719,040      | 0.01%                           |
| PERSONAL - COMMERCIAL | \$    | 683,847,572    | 2.65%                           |
| PERSONAL - INDUSTRIAL | \$    | 1,127,378,301  | 4.36%                           |
| PERSONAL - UTILITY    | \$    | 518,084,069    | 2.00%                           |
| TOTAL                 | \$    | 25,840,445,900 | 100.00%                         |





## MACOMB COUNTY ESTIMATED 2011 TAX LEVY - COUNTY WIDE TAXES

| GOVERNMENTAL UNIT                         | TAXABLE<br>VALUATION | ALLOCATED<br>4.5685   | EXTRA<br>VOTED -<br>VETERANS<br>0.0400 |         | DEBT<br>0.0050 |    | DTAL LEVIED<br>BY COUNTY<br>4.6135    | ZC | MACOMB<br>DOLOGICAL<br>UTHORITY<br>0.1000 |    | HCMA<br>0.2146   | SMART<br>0.5900 |    | TOTAL<br>5.5181 |
|-------------------------------------------|----------------------|-----------------------|----------------------------------------|---------|----------------|----|---------------------------------------|----|-------------------------------------------|----|------------------|-----------------|----|-----------------|
|                                           |                      |                       |