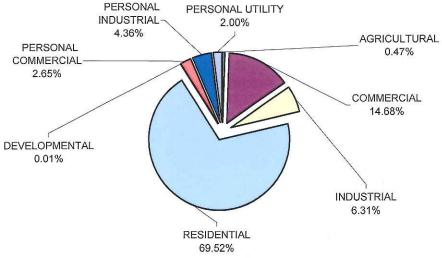

|
| AGRICULTURAL          | \$    | 121,389,859    | 0.47%                           |
| COMMERCIAL            | \$    | 3,793,238,407  | 14.68%                          |
| INDUSTRIAL            | \$    | 1,631,341,453  | 6.31%                           |
| RESIDENTIAL           | \$    | 17,962,447,199 | 69.52%                          |
| DEVELOPMENTAL         | \$    | 2,719,040      | 0.01%                           |
| PERSONAL - COMMERCIAL | \$    | 683,847,572    | 2.65%                           |
| PERSONAL - INDUSTRIAL | \$    | 1,127,378,301  | 4.36%                           |
| PERSONAL - UTILITY    | \$    | 518,084,069    | 2.00%                           |
| TOTAL                 | \$    | 25,840,445,900 | 100.00%                         |





## MACOMB COUNTY ESTIMATED 2011 TAX LEVY - COUNTY WIDE TAXES

| GOVERNMENTAL UNIT                         | TAXABLE<br>VALUATION | ALLOCATED<br>4.5685   | EXTRA<br>VOTED -<br>VETERANS<br>0.0400 |         | DEBT<br>0.0050 |    | DTAL LEVIED<br>BY COUNTY<br>4.6135    | ZC | MACOMB<br>DOLOGICAL<br>UTHORITY<br>0.1000 |    | HCMA<br>0.2146   | SMART<br>0.5900 |    | TOTAL<br>5.5181 |
|-------------------------------------------|----------------------|-----------------------|----------------------------------------|---------|----------------|----|---------------------------------------|----|-------------------------------------------|----|------------------|-----------------|----|-----------------|
|                                           |                      |                       |