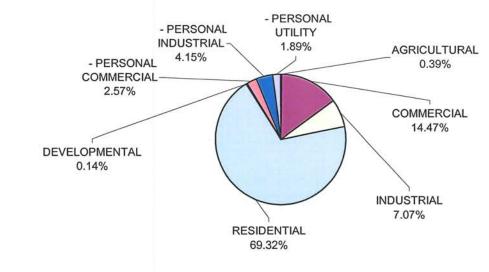

|
| \$   | 234,339,237   | 20.86%                                                                                                                                                                                    |
| \$   | 1,123,200,698 | 100.00%                                                                                                                                                                                   |
|      | *****         | \$ 128,132,404<br>\$ 16,386,282<br>\$ 5,960,165<br>\$ 2,777,338<br>\$ 117,702,294<br>\$ 5,201,914<br>\$ 166,640,166<br>\$ 324,806,758<br>\$ 81,782,639<br>\$ 39,471,501<br>\$ 234,339,237 |







## MACOMB COUNTY ESTIMATED 2010 TAX LEVY - COUNTY WIDE TAXES

| GOVERNMENTAL UNIT                         |    | TAXABLE<br>VALUATION       | A    | LOCATED<br>4.5685    | V   | EXTRA<br>OTED -<br>TERANS<br>0.0400     |    | DEBT<br>0.0050 |    | OTAL LEVIED<br>BY COUNTY<br>4.6135 | ZC | MACOMB<br>DOLOGICAL<br>UTHORITY<br>0.1000 | e<br>e | HCMA<br>0.2146     |      | SMART<br>0.5900      |    | TOTAL<br>5.5181        |
|-------------------------------------------|----|----------------------------|------|----------------------|-----|-----------------------------------------|----|----------------|----|------------------------------------|----|-------------------------------------------|--------|--------------------|------|----------------------|----|------------------------|
| TOWNSHIPS: