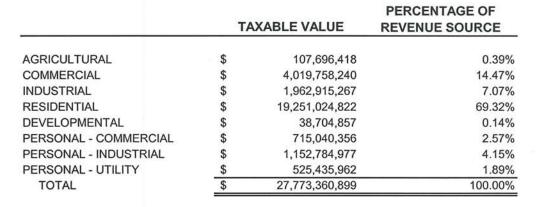

|
| \$   | 234,339,237   | 20.86%                                                                                                                                                                                    |
| \$   | 1,123,200,698 | 100.00%                                                                                                                                                                                   |
|      | *****         | \$ 128,132,404<br>\$ 16,386,282<br>\$ 5,960,165<br>\$ 2,777,338<br>\$ 117,702,294<br>\$ 5,201,914<br>\$ 166,640,166<br>\$ 324,806,758<br>\$ 81,782,639<br>\$ 39,471,501<br>\$ 234,339,237 |







## MACOMB COUNTY ESTIMATED 2010 TAX LEVY - COUNTY WIDE TAXES

| GOVERNMENTAL UNIT                         |    | TAXABLE<br>VALUATION       | A    | LOCATED<br>4.5685    | V   | EXTRA<br>OTED -<br>TERANS<br>0.0400     |    | DEBT<br>0.0050 |    | OTAL LEVIED<br>BY COUNTY<br>4.6135 | ZC | MACOMB<br>DOLOGICAL<br>UTHORITY<br>0.1000 | e<br>e | HCMA<br>0.2146     |      | SMART<br>0.5900      |    | TOTAL<br>5.5181        |
|-------------------------------------------|----|----------------------------|------|----------------------|-----|-----------------------------------------|----|----------------|----|------------------------------------|----|-------------------------------------------|--------|--------------------|------|----------------------|----|------------------------|
| TOWNSHIP