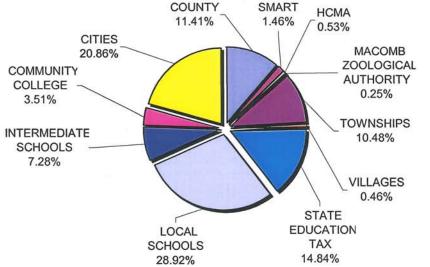

|
| \$   | 234,339,237   | 20.86%                                                                                                                                                                                    |
| \$   | 1,123,200,698 | 100.00%                                                                                                                                                                                   |
|      | *****         | \$ 128,132,404<br>\$ 16,386,282<br>\$ 5,960,165<br>\$ 2,777,338<br>\$ 117,702,294<br>\$ 5,201,914<br>\$ 166,640,166<br>\$ 324,806,758<br>\$ 81,782,639<br>\$ 39,471,501<br>\$ 234,339,237 |







## MACOMB COUNTY ESTIMATED 2010 TAX LEVY - COUNTY WIDE TAXES

| GOVERNMENTAL UNIT                         |    | TAXABLE<br>VALUATION       | A    | LOCATED<br>4.5685    | V   | EXTRA<br>OTED -<br>TERANS<br>0.0400     |    | DEBT<br>0.0050 |    | OTAL LEVIED<br>BY COUNTY<br>4.6135 | ZC | MACOMB<br>DOLOGICAL<br>UTHORITY<br>0.1000 | e<br>e | HCMA<br>0.2146     |      | SMART<br>0.5900      |    | TOTAL<br>5.5181        |
|-------------------------------------------|----|----------------------------|------|----------------------|-----|-----------------------------------------|----|----------------|----|------------------------------------|----|-------------------------------------------|--------|--------------------|------|----------------------|----|------------------------|
| TOWNSHIPS: