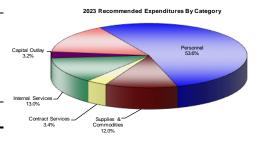

WHEREAS, the estimated expenditures by budget center in the General Fund being adopted herein are as follows (the "FY 2023 Budgeted Expenditures by General Fund Budget Center"):

| Legislative Board of Commissioners | \$<br>2,385,300 |
|------------------------------------|-----------------|
| Judicial                           |                 |
| Circuit Court                      | 13,747,700      |
| District Court - Romeo             | 1,997,900       |
| District Court - New Baltimore     | 2,848,300       |
| District Court - 3rd Class         | 19,000          |
| Family Counseling                  | 106,900         |

| Jury Commission                        | 372,900             |
|----------------------------------------|---------------------|
| Juvenile Court                         | 8,235,100           |
| Law Library                            | 41,000              |
| Probate Court                          | 5,215,000           |
| Probation - Circuit Court              | 542,400             |
| Prosecuting Attorney                   | 15,614,700          |
|                                        | 48,740,900          |
| General Government                     |                     |
| Building Authority                     | 500                 |
| Clerk                                  | 7,639,900           |
| Corporation Counsel                    | 1,610,000           |
| County Executive                       | 2,522,700           |
| Equalization                           | 1,414,200           |
| Elections                              | 454,800             |
| Ethics Board                           | 3,800               |
| Facilities & Operations                | 21,594,400          |
| Finance                                | 3,687,800           |
| Human Resources                        | 3,940,500           |
| Information Technology                 | 13,538,800          |
| MSU Extension                          | 1,278,800           |
| Planning & Economic Development        | 4,903,800           |
| Purchasing                             | 2,238,300           |
| Register of Deeds                      | 2,466,700           |
| Treasurer                              | 3,425,100           |
| Non Departmental Appropriations        | (169,815)           |
| Dublic Cofety                          | 70,550,285          |
| Public Safety Civil Service Commission | 47 200              |
|                                        | 47,200<br>2,414,400 |
| Emergency Management Sheriff           | 89,379,900          |
| Siletili                               |                     |
| Public Works                           | 91,841,500          |
| Public Works Commissioner              | 9,124,300           |
| Health & Welfare                       |                     |
| Animal Shelter                         | 2,743,100           |
| Health and Community Services          | 895,500             |
| Health Department                      | 24,213,400          |
| Resident County Hospitalization        | 59,500              |
| •                                      | 27,911,500          |
| Capital Outlay                         | 9,845,605           |
| Transfers Out                          | 45,162,200          |
| Total Expenditures                     | \$ 305,561,590      |