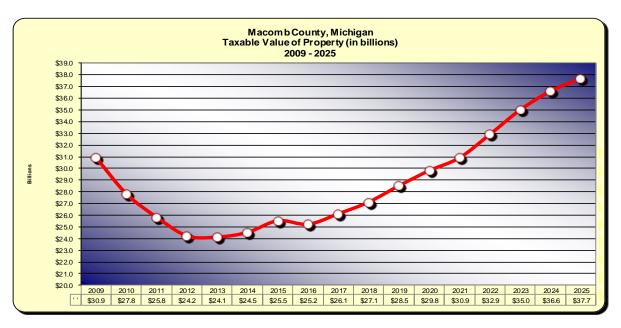

% in 2023, 5.0% in 2024 and 3.0% in 2025. Each 1% change in property values equates to approximately \$1.5 million in property tax revenue to the General Fund. Every governmental unit in the State is challenged by a State law known as Proposal A, which was enacted in 1994 and places limits on the annual increase in taxable value. Prior to Proposal A, property was taxed on its State Equalized Value (SEV), which represents approximately 50% of market value. Proposal A created a new value called Taxable Value, which was set at the same amount as SEV at its inception. Under Proposal A, SEV increases at market rates while the growth in taxable value is limited to 5% or the rate of inflation, whichever is less. As a result, property tax revenues recover very slowly after periods of rapid loss.



#### **Major Issues Affecting the Budget (continued)**

<u>Fringe Benefits</u> — The County offers its employees a generous package of fringe benefits, including health care and dental coverage when employed, health care in retirement and a defined benefit pension plan. The County has enacted several changes to its benefit structure in the past several years to address increasing costs, including

- Increasing the vesting period for retiree health care from 8 to 15 years for employees hired on or after January 1, 2006
- Moved Medicare eligible retirees from a self-insured plan to a premium based product in 2010
- Employees hired on or after January 1, 2012 pay monthly premiums of \$100 to \$200 per month toward health care depending on coverage.
- Eliminated retiree health care for spous