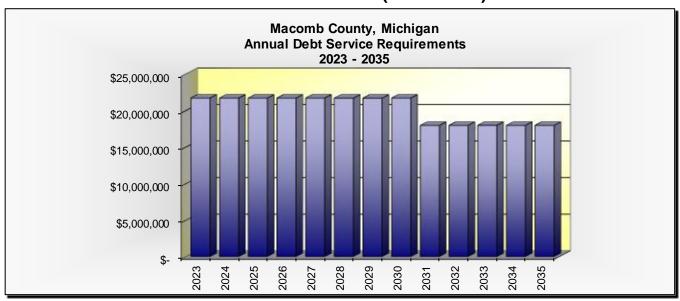

| 1,435,063  |    | 16,520,000         |    | 1,435,063  |    | 17,955,063  |
| 2033 |                               | 16,860,000  |    | 1,101,524  |    | 16,860,000         |    | 1,101,524  |    | 17,961,524  |
| 2034 |                               | 17,200,000  |    | 757,748    |    | 17,200,000         |    | 757,748    |    | 17,957,748  |
| 2035 |                               | 17,565,000  |    | 393,280    |    | 17,565,000         |    | 393,280    |    | 17,958,280  |
|      |                               |             |    |            |    |                    |    |            |    |             |
|      | \$                            | 127,325,000 | \$ | 24,096,743 | \$ | 226,060,000        | \$ | 37,281,294 | \$ | 263,341,294 |

#### **Debt Service Fund (concluded)**





State statute limits the total amount of general obligation debt of the County to 10% of the assessed value of all property in the County. Assessed value is generally 50% of true market value. Management, however, believes that the taxable value of all property in the County is a more practical and conservative base on which to base the calculation of the County's debt limit. The taxable value of all property in the County as of December 31, 2021 is \$32.9 billion. Therefore, the County's debt limitation was \$3.3 billion at year-end. The County's outstanding debt of \$226.0 million at December 31, 2022, supported by the General Fund, will be well below the limit based on either assessed or taxable value.

#### **Pension and Retiree Health Care Liabilities**

<u>Defined Benefit Pension