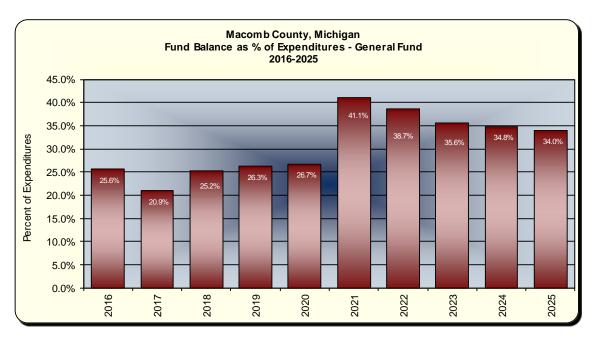

|  |



#### The General Fund (concluded)

<u>Fund Balance - Preservation</u> of fund balance is critical for the future. The County has prided itself on maintaining a healthy level of fund balance in its various operating funds. Industry guidelines recommend a fund balance of approximately 10 - 15% of annual expenditures in any given fund. The audited fund balance of the General Fund, net of prepaid expenses and long-term receivables, was \$91.3 million as of December 31, 2021 and represented 41.1% of expenditures. The ratio is budgeted to decrease to approximately 38.7% by the end of fiscal 2022 and remain at approximately 35% in years 2023, 2024 and 2025. A graphical representation of the level of fund balance as a percentage of expenditures for the last 10 years is presented below.



#### **Special Revenue Funds**

<u>Community Corrections</u> The Community Corrections department administers programs that provide alternatives to incarceration. It receives 100% of its support from Federal and State grants for OUIL assessments and 100% of its support from the General Fund for the Tether program. The total budget for the year ending December 31, 2023 is \$247,800. The General Fund contribution for 2023 is \$229,800, an increase of \$25,100 over amended 2022.

<u>Community Action Grants</u> - The Community Action Grant fund is funded almost entirely by Federal funds and receives no financial support from the General Fund. In addition, the Community Action Department is responsible for administering the Community Development Block Grant program. The budget for the year en