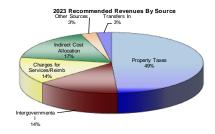

|                          | General        | Other          |                  |
|--------------------------|----------------|----------------|------------------|
| Revenues                 | Fund           | Funds          | Total            |
| Property Taxes           | \$ 149,533,500 | \$ 2,071,200   | \$ 151,604,700   |
| Licenses & Permits       | 1,562,700      | 1,297,200      | 2,859,900        |
| Intergovernmental        | 44,592,100     | 399,498,313    | 444,090,413      |
| Charges for Services     | 36,224,800     | 299,181,513    | 335,406,313      |
| Investment Income        | 6,550,000      | 2,322,371      | 8,872,371        |
| Fines & Forfeitures      | 493,500        | 202,500        | 696,000          |
| Reimbursements           | 7,451,200      | 1,467,800      | 8,919,000        |
| Indirect Cost Allocation | 51,114,700     | -              | 51,114,700       |
| Other Revenue            | 79,000         | 2,825,717      | 2,904,717        |
| Transfers In             | 8,000,000      | 48,744,699     | 56,744,699       |
| Fund Balance Utilization | (39,910)       | 60,479,798     | 60,439,888       |
| Total Davanuas           | Ф 205 EG1 E00  | ¢ 010 001 111  | ¢ 1 100 650 701  |
| Total Revenues           | \$ 305,561,590 | \$ 818,091,111 | \$ 1,123,652,701 |