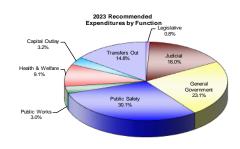

WHEREAS, the estimated expenditures by budget center in the General Fund being adopted herein are as follows (the "FY 2023 Budgeted Expenditures by General Fund Budget Center"):

| Legislative Board of Commissioners | \$<br>2,385,300 |
|------------------------------------|-----------------|
| Judicial                           |                 |
| Circuit Court                      | 13,747,700      |
| District Court - Romeo             | 1,997,900       |
| District Court - New Baltimore     | 2,848,300       |
| District Court - 3rd Class         | 19,000          |
| Family Counseling                  | 106,900         |

| Jury Commission                        | 372,900             |
|----------------------------------------|---------------------|
| Juvenile Court                         | 8,235,100           |
| Law Library                            | 41,000              |
| Probate Court                          | 5,215,000           |
| Probation - Circuit Court              | 542,400             |
| Prosecuting Attorney                   | 15,614,700          |
|                                        | 48,740,900          |
| General Government                     |                     |
| Building Authority                     | 500                 |
| Clerk                                  | 7,639,900           |
| Corporation Counsel                    | 1,610,000           |
| County Executive                       | 2,522,700           |
| Equalization                           | 1,414,200           |
| Elections                              | 454,800             |
| Ethics Board                           | 3,800               |
| Facilities & Operations                | 21,594,400          |
| Finance                                | 3,687,800           |
| Human Resources                        | 3,940,500           |
| Information Technology                 | 13,538,800          |
| MSU Extension                          | 1,278,800           |
| Planning & Economic Development        | 4,903,800           |
| Purchasing                             | 2,238,300           |
| Register of Deeds                      | 2,466,700           |
| Treasurer                              | 3,425,100           |
| Non Departmental Appropriations        | (169,815)           |
| Dublic Cofety                          | 70,550,285          |
| Public Safety Civil Service Commission | 47 200              |
|                                        | 47,200<br>2,414,400 |
| Emergency Management Sheriff           | 89,379,900          |
| Siletili                               |                     |
| Public Works                           | 91,841,500          |
| Public Works Commissioner              | 9,124,300           |
| Health & Welfare                       |                     |
| Animal Shelter                         | 2,743,100           |
| Health and Community Services          | 895,500             |
| Health Department                      | 24,213,400          |
| Resident County Hospitalization        | 59,500              |
| •                                      | 27,911,500          |
| Capital Outlay                         | 9,845,605           |
| Transfers Out                          | 45,162,200          |
| Total Expenditures                     | \$ 305,561,590      |