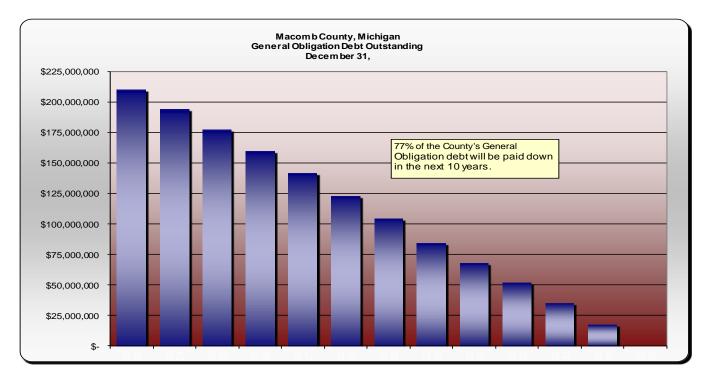

1,435,063  |    | 16,520,000         |    | 1,435,063  |    | 17,955,063  |
| 2033 |                               | 16,860,000  |    | 1,101,524  |    | 16,860,000         |    | 1,101,524  |    | 17,961,524  |
| 2034 |                               | 17,200,000  |    | 757,748    |    | 17,200,000         |    | 757,748    |    | 17,957,748  |
| 2035 |                               | 17,565,000  |    | 393,280    |    | 17,565,000         |    | 393,280    |    | 17,958,280  |
|      |                               |             |    |            |    |                    |    |            |    |             |
|      | \$                            | 127,325,000 | \$ | 24,096,743 | \$ | 226,060,000        | \$ | 37,281,294 | \$ | 263,341,294 |

#### **Debt Service Fund (concluded)**





State statute limits the total amount of general obligation debt of the County to 10% of the assessed value of all property in the County. Assessed value is generally 50% of true market value. Management, however, believes that the taxable value of all property in the County is a more practical and conservative base on which to base the calculation of the County's debt limit. The taxable value of all property in the County as of December 31, 2021 is \$32.9 billion. Therefore, the County's debt limitation was \$3.3 billion at year-end. The County's outstanding debt of \$226.0 million at December 31, 2022, supported by the General Fund, will be well below the limit based on either assessed or taxable value.

#### **Pension and Retiree Health Care Liabilities**

<u>Defined Benefit Pension P